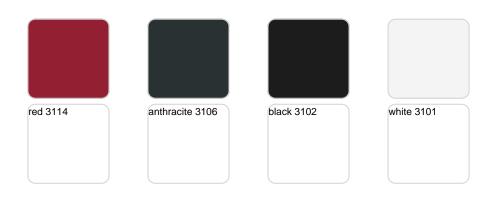

#### **Finishes**

| finishes               |       |        |     |      |
|------------------------|-------|--------|-----|------|
| BASIC PP<br>Ref. 66026 |       |        |     |      |
|                        |       |        |     |      |
| white                  | black | bronze | red | ecru |

Available in various colors

#### LACQUERED COLOR INJECTION PP Ref. 66026F

\_