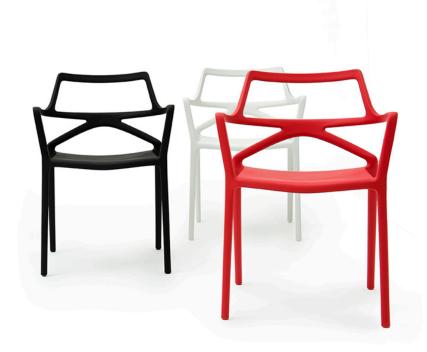

### Delta chair with armrests by Jorge Pensi

The Delta furniture design collection, designed by <u>Jorge Pensi</u> for <u>Vondom</u>. Is made to fit in with exterior or interior contemporary spaces.

#### Description

Made of injected polypropylene with fiber glass. Stackable. Available in several colors. Item suitable for indoor and outdoor use.

Weight: 4.02 Kg

Available in various colors