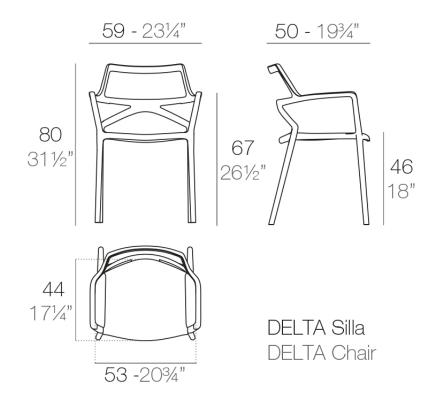

#### Description

Made of injected polypropylene with fiber glass. Stackable. Available in several colors. Item suitable for indoor and outdoor use.

Weight: 4.02 Kg