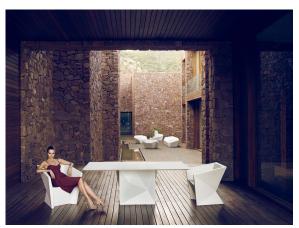

a the DMX transmitter (not included). There are two options to choose from: Professional XLR DMX and Home WIFI DMX. (Remote control included). Optional battery

RGBW LED BATTERY Ref. 54015Y



Unit with internal lighting with battery-powered RGBW LED technology. Includes charger and remote control for switching colors and charger. Available only in matte ice white finish.

RGBW LED DMX BATTERY Ref. 54015DY





Unit with internal lighting with RGBW LED technology and remote control unit for switching colors. Also controlLED by DMX-1024 (wireless), enabling communication between one or more products simultaneously via the DMX transmitter (not included). There are two options to choose from: Professional XLR DMX and Home WIFI DMX. (Remote control included).

# **VOUDOM**

## **Ambients**