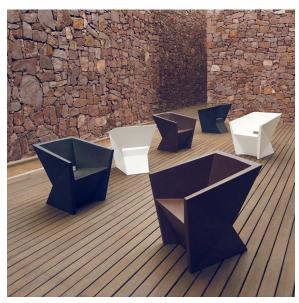

# Faz armchair

#### by Ramón Esteve

Faz is a modular collection of outdoor furniture and planters designed by <u>Ramón</u> <u>Esteve</u> for <u>Vondom</u>. He is the architect of harmony, serenity, timelessness and universality, and he has created mineral and emphatic shapes that make Faz a design that contextualizes with homes and installations. An ambience, encircling as a result of the blissful combination of the material and lighting, so that the sole sensation would be its fusion.

## **Ambients**