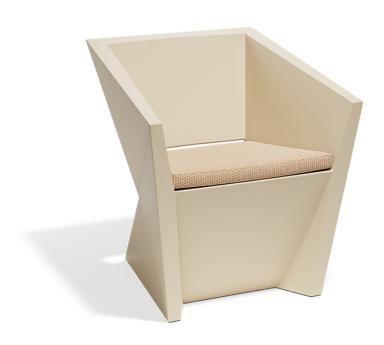

# Faz armchair

#### by Ramón Esteve

Faz is a modular collection of outdoor furniture and planters designed by <u>Ramón</u> <u>Esteve</u> for <u>Vondom</u>. He is the architect of harmony, serenity, timelessness and universality, and he has created mineral and emphatic shapes that make Faz a design that contextualizes with homes and installations. An ambience, encircling as a result of the blissful combination of the material and lighting, so that the sole sensation would be its fusion.

#### Description

Made of polyethylene resin by rotational moulding. 100% Recyclable. Item suitable for indoor and outdoor use. Available in different finishes.

Weight: 12.02 Kg