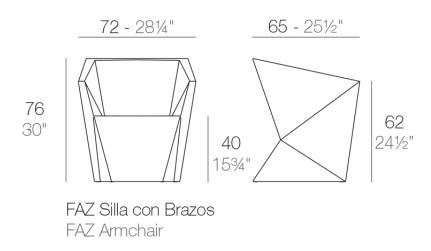

#### Description

Made of polyethylene resin by rotational moulding. 100% Recyclable. Item suitable for indoor and outdoor use. Available in different finishes.

Weight: 12.02 Kg