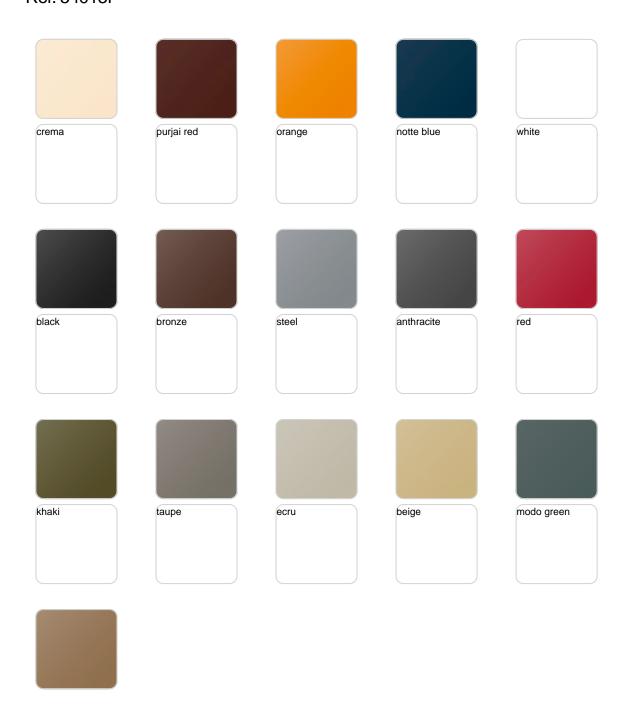

#### finishes

#### BASIC Ref. 54015

Matt Polyethylene

#### LACQUERED Ref. 54015F

Lacquered Polyethylene