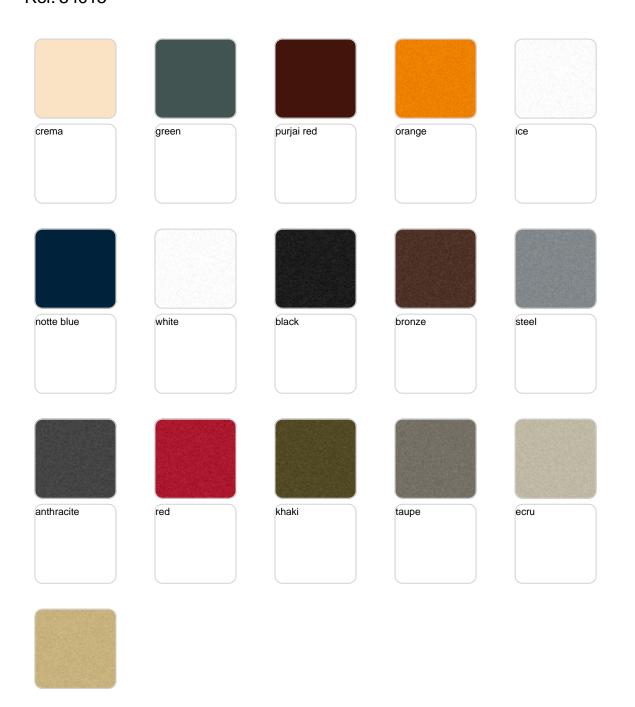

r

#### by Ramón Esteve

Faz is a modular collection of outdoor furniture and planters designed by <u>Ramón</u> <u>Esteve</u> for <u>Vondom</u>. He is the architect of harmony, serenity, timelessness and universality, and he has created mineral and emphatic shapes that make Faz a design that contextualizes with homes and installations. An ambience, encircling as a result of the blissful combination of the material and lighting, so that the sole sensation would be its fusion.



# **VOUDOM**

#### Info

#### Description

Made of polyethylene resin by rotational moulding. 100% Recyclable. Item suitable for indoor and outdoor use. Available in different finishes.

Weight: 12.02 Kg





## **Accessories**

• Fabric

Fabric

# **VOUDOM**

### **Finishes**

#### finishes

#### BASIC Ref. 54015







Matt Polyethylene

#### LACQUERED Ref. 54015F







Lacquered Polyethylene

### lighting

WHITE LED Ref. 54015W



White internally lit unit with LED technology. Available only in matte ice white finish.

RGBW LED Ref. 54015L



Unit with internal lighting with RGBW LED technology and remote control unit for switching colors. Available only in matte ice white finish. Remote control included.



RGBW LED DMX Ref. 54015D



Unit with internal lighting with RGBW LED technology and remote control unit for switching colors. Also controlLED by DMX-1024 (wireless), enabling communication between one or more products simultaneously via the DMX transmitter (not included). There are two options to choose from: Professional XLR DMX and Home WIFI DMX. (Remote control included). Optional battery