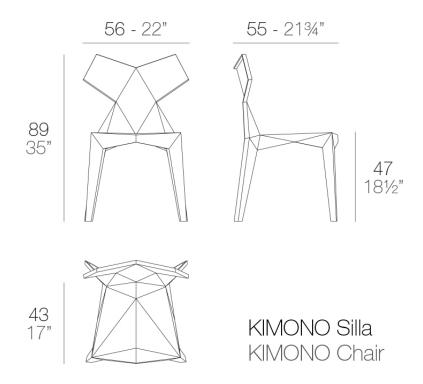

### Info

#### Description

Made from polypropylene and reinforced with fiberglass manufactured by gas injection. Stackable. Available in various colors. Suitable for indoor and outdoor use.

Weight: 5.1 Kg