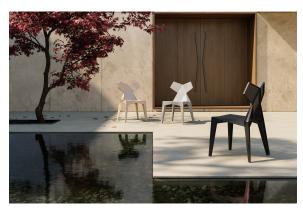

Products / Chairs / Kimono Chair

## Kimono chair

by Ramón Esteve

<u>Vondom</u> pays tribute to the culture of the Orient in the latest creation from <u>Ramón</u> <u>Esteve</u>: a designer chair inspired by the forms of the kimono. The proposal is a design which was futuristic as well as traditional, the reason for the reference to the Japanese garment, the fabrics of which are imbued with symbolism and history.



## **VOUDOM**

### Info

#### Description

Made from polypropylene and reinforced with fiberglass manufactured by gas injection. Stackable. Available in various colors. Suitable for indoor and outdoor use.

Weight: 5.1 Kg



# **VOUDOM**

### **Finishes**

#### finishes

BASIC PP Ref. 54299



Available in various colors

# **VOUDOM**

### **Ambients**