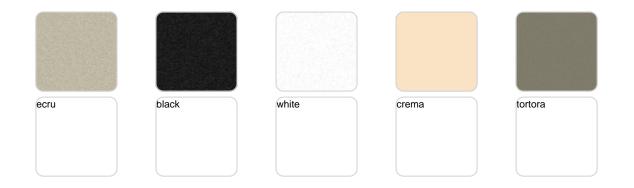

### **Finishes**

#### finishes

BASIC PP Ref. 54299

Available in various colors