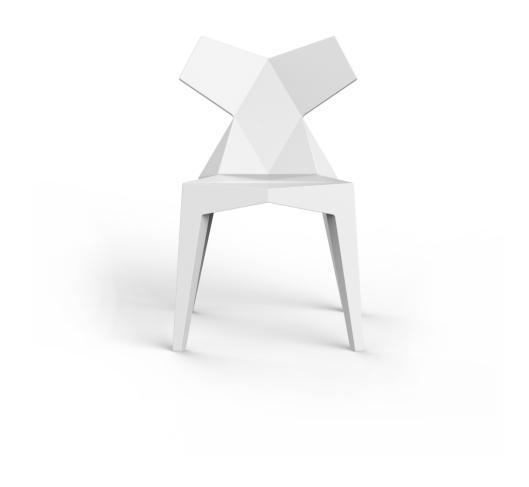

## Kimono chair

by Ramón Esteve

<u>Vondom</u> pays tribute to the culture of the Orient in the latest creation from <u>Ramón</u> <u>Esteve</u>: a designer chair inspired by the forms of the kimono. The proposal is a design which was futuristic as well as traditional, the reason for the reference to the Japanese garment, the fabrics of which are imbued with symbolism and history.

#### Description

Made from polypropylene and reinforced with fiberglass manufactured by gas injection. Stackable. Available in various colors. Suitable for indoor and outdoor use.

Weight: 5.1 Kg