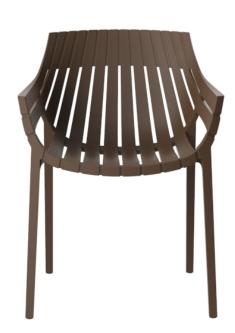

## Spritz armchair

by Archirivolto Design

Spritz <u>outdoor furniture</u> collection, designed by <u>Archirivolto Design</u> for <u>Vondom</u>. "The **white wooden fences lining the beach**, the small strips that follow each other, in their perfect geometry." It's this picture that inspired the collection, which is composed of the stolen details to this inspiration.

#### Description

Made of injected polypropylene with fiber glass. Stackable. Available in several colors. Item suitable for indoor and outdoor use.

Weight: 6.01 Kg