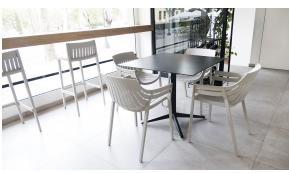

Products / Chairs / Spritz Armchair

## Spritz armchair

by Archirivolto Design

Spritz <u>outdoor furniture</u> collection, designed by <u>Archirivolto Design</u> for <u>Vondom</u>. "The **white wooden fences lining the beach**, the small strips that follow each other, in their perfect geometry." It's this picture that inspired the collection, which is composed of the stolen details to this inspiration.



### **VOUDOM**

### Info

#### Description

Made of injected polypropylene with fiber glass. Stackable. Available in several colors. Item suitable for indoor and outdoor use.

Weight: 6.01 Kg





### **Accessories**

• Fabric

Fabric

## **VOUDOM**

### **Finishes**

#### finishes

BASIC PP Ref. 56017



Available in various colors

# **VOUDOM**

### **Ambients**