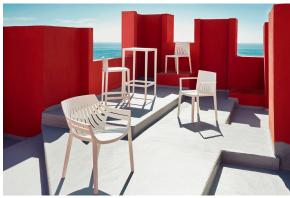

Products / Chairs / Spritz Armchair

## Spritz armchair

by Archirivolto Design

Spritz <u>outdoor furniture</u> collection, designed by <u>Archirivolto Design</u> for <u>Vondom</u>. "The **white wooden fences lining the beach**, the small strips that follow each other, in their perfect geometry." It's this picture that inspired the collection, which is composed of the stolen details to this inspiration.



### **VOUDOM**

### Info

#### Description

Made of injected polypropylene with fiber glass. Stackable. Available in several colors. Item suitable for indoor and outdoor use.

Weight: 6.01 Kg





### **Accessories**

• Fabric

Fabric

## **VOUDOM**

### **Finishes**

#### finishes

BASIC PP Ref. 56017



Available in various colors

# **VOUDOM**

### **Ambients**