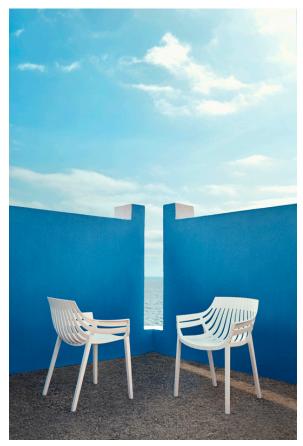

Products / Chairs / Spritz Armchair

## Spritz armchair

by Archirivolto Design

Spritz <u>outdoor furniture</u> collection, designed by <u>Archirivolto Design</u> for <u>Vondom</u>. "The **white wooden fences lining the beach**, the small strips that follow each other, in their perfect geometry." It's this picture that inspired the collection, which is composed of the stolen details to this inspiration.



### **VOUDOM**

### Info

#### Description

Made of injected polypropylene with fiber glass. Stackable. Available in several colors. Item suitable for indoor and outdoor use.

Weight: 6.01 Kg





### **Accessories**

• Fabric

Fabric

## **VOUDOM**

### **Finishes**

#### finishes

BASIC PP Ref. 56017



Available in various colors

# **VOUDOM**

### **Ambients**