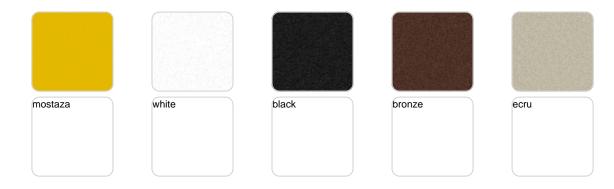

### **Finishes**

#### finishes

BASIC PP Ref. 56017

Available in various colors