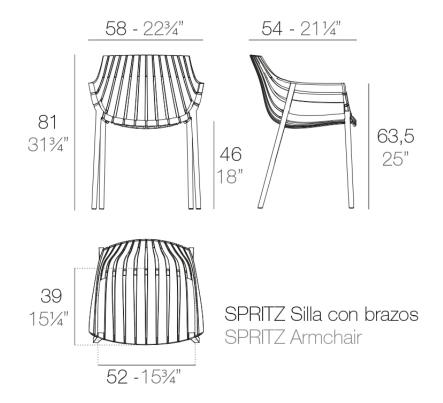

### Info

#### Description

Made of injected polypropylene with fiber glass. Stackable. Available in several colors. Item suitable for indoor and outdoor use.

Weight: 6.01 Kg