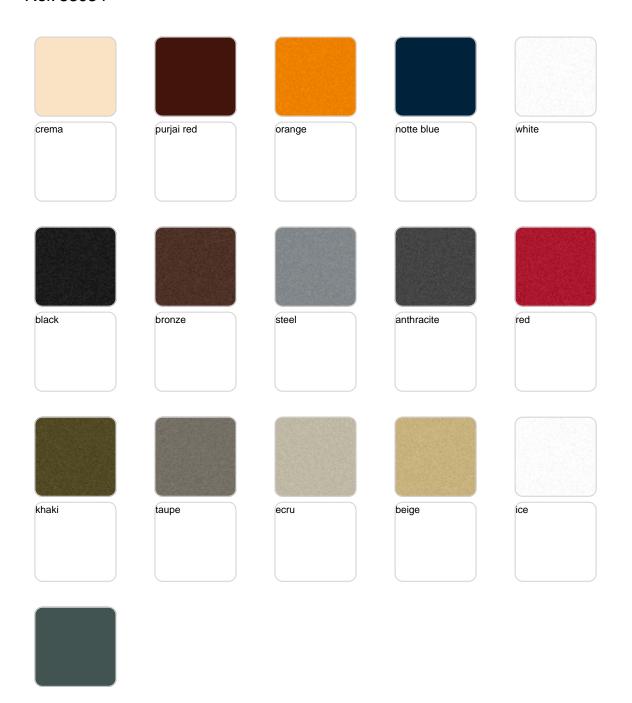

## **Finishes**

### finishes

#### BASIC Ref. 53034

Matt Polyethylene

#### LACQUERED Ref. 53034F

Lacquered Polyethylene