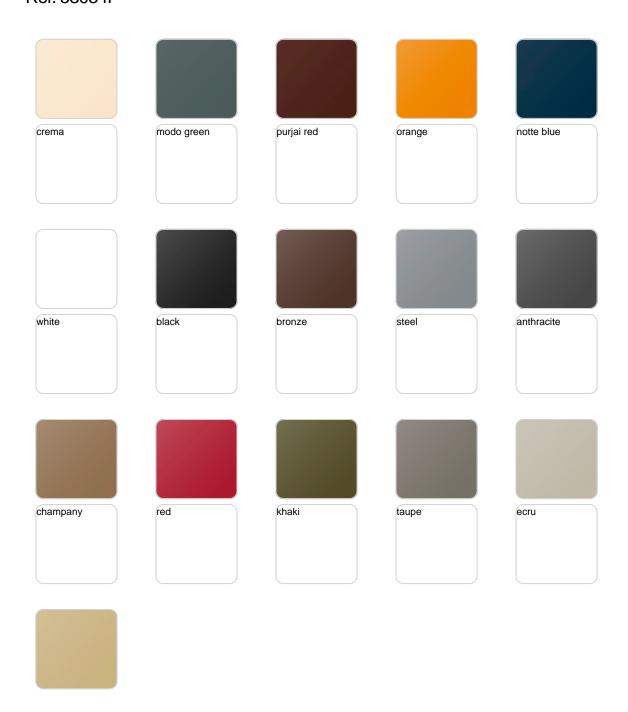

## **Finishes**

### finishes

#### BASIC Ref. 53034

Matt Polyethylene

#### LACQUERED Ref. 53034F

Lacquered Polyethylene