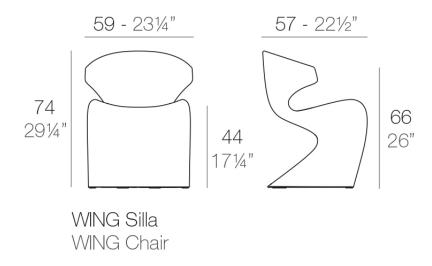

### Info

### Description

Made of polyethylene resin by rotational moulding. 100% Recyclable. Item suitable for indoor and outdoor use. Available in different finishes.

Weight: 9 Kg