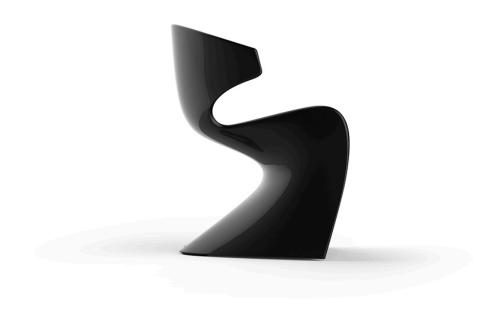

# Wing chair

by A-cero

The outdoor furniture's Wing Collection by <u>A-cero</u> for <u>Vondom</u>, was born as a result of the folding of the straight and curve lines projection mixed in a dynamic way.

### Description

Made of polyethylene resin by rotational moulding. 100% Recyclable. Item suitable for indoor and outdoor use. Available in different finishes.

Weight: 9 Kg