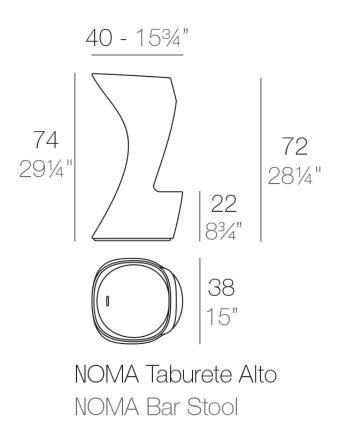

### Info

### Description

Made of polyethylene resin by rotational moulding. 100% Recyclable. Item suitable for indoor and outdoor use. Available in different finishes.

Weight: 5.5 Kg