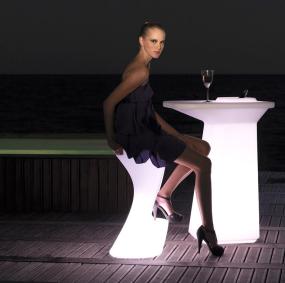

### lighting

RGBW LED Ref. 45038L

Unit with internal lighting with RGBW LED technology and remote control unit for switching colors. Available only in matte ice white finish. Remote control included.

RGBW LED DMX Ref. 45038D

Unit with internal lighting with RGBW LED technology and remote control unit for switching colors. Also controlLED by DMX-1024 (wireless), enabling

communication between one or more products simultaneously via the DMX transmitter (not included). There are two options to choose from: Professional XLR DMX and Home WIFI DMX. (Remote control included).