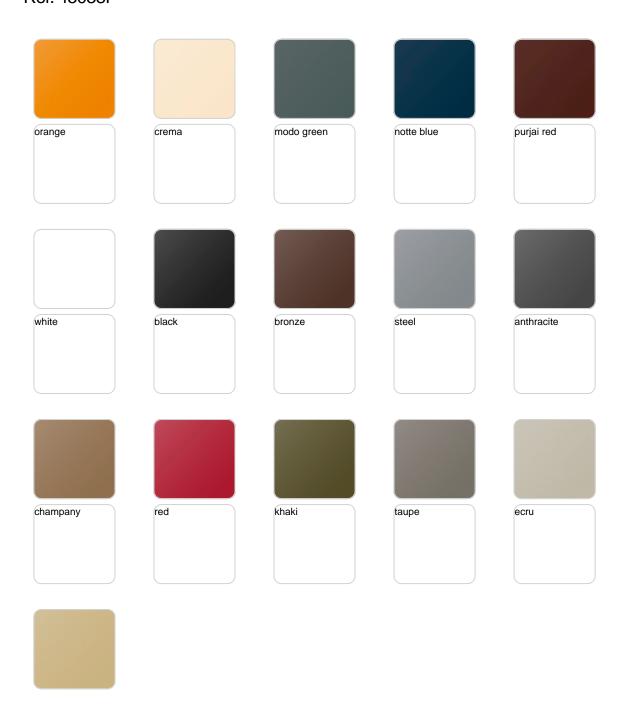

Products / Stools & Ottomans / Noma Bar Stool

## Noma bar stool

by Javier Mariscal

The Noma Collection, designed by <u>Javier Mariscal</u> for the Spanish brand <u>Vondom</u>, is a group of outdoor items. There was an aim to create a new typology of furniture by combining the functions of a flowerpot and an outdoor table, and thus NOMA was born, a collection **characterized by its originality and versatile nature**.



### Info

### Description

Made of polyethylene resin by rotational moulding. 100% Recyclable. Item suitable for indoor and outdoor use. Available in different finishes.

Weight: 5.5 Kg



### **Finishes**

### finishes

#### BASIC Ref. 45038A







#### Matt Polyethylene

#### LACQUERED Ref. 45038F







Lacquered Polyethylene

### lighting

RGBW LED Ref. 45038L



Unit with internal lighting with RGBW LED technology and remote control unit for switching colors. Available only in matte ice white finish. Remote control included.

RGBW LED DMX Ref. 45038D



Unit with internal lighting with RGBW LED technology and remote control unit for switching colors. Also controlLED by DMX-1024 (wireless), enabling

communication between one or more products simultaneously via the DMX transmitter (not included). There are two options to choose from: Professional XLR DMX and Home WIFI DMX. (Remote control included).

Optional battery

| Ref. 45 | 6038Y |  |
|---------|-------|--|
|         |       |  |
|         |       |  |
|         |       |  |
| ice     |       |  |
|         |       |  |
|