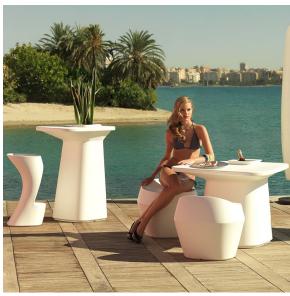

## Noma bar stool

by Javier Mariscal

The Noma Collection, designed by <u>Javier Mariscal</u> for the Spanish brand <u>Vondom</u>, is a group of outdoor items. There was an aim to create a new typology of furniture by combining the functions of a flowerpot and an outdoor table, and thus NOMA was born, a collection **characterized by its originality and versatile nature**.

### **Ambients**