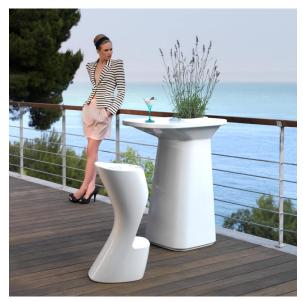

## Noma bar stool

by Javier Mariscal

The Noma Collection, designed by <u>Javier Mariscal</u> for the Spanish brand <u>Vondom</u>, is a group of outdoor items. There was an aim to create a new typology of furniture by combining the functions of a flowerpot and an outdoor table, and thus NOMA was born, a collection **characterized by its originality and versatile nature**.

### **Ambients**