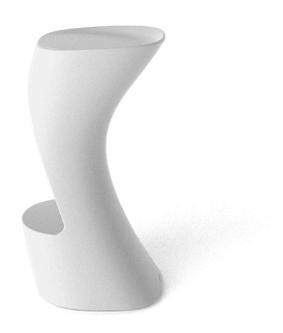

## Noma bar stool

by Javier Mariscal

The Noma Collection, designed by <u>Javier Mariscal</u> for the Spanish brand <u>Vondom</u>, is a group of outdoor items. There was an aim to create a new typology of furniture by combining the functions of a flowerpot and an outdoor table, and thus NOMA was born, a collection **characterized by its originality and versatile nature**.

### Description

Made of polyethylene resin by rotational moulding. 100% Recyclable. Item suitable for indoor and outdoor use. Available in different finishes.

Weight: 5.5 Kg