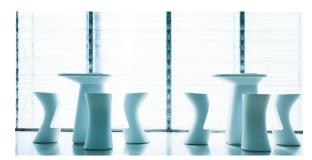

## Noma bar stool

by Javier Mariscal

The Noma Collection, designed by <u>Javier Mariscal</u> for the Spanish brand <u>Vondom</u>, is a group of outdoor items. There was an aim to create a new typology of furniture by combining the functions of a flowerpot and an outdoor table, and thus NOMA was born, a collection **characterized by its originality and versatile nature**.

### Description

Made of polyethylene resin by rotational moulding. 100% Recyclable. Item suitable for indoor and outdoor use. Available in different finishes.

Weight: 5.5 Kg