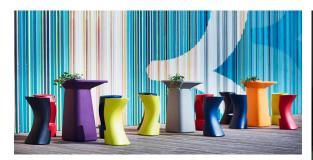

## Noma bar stool

by Javier Mariscal

The Noma Collection, designed by <u>Javier Mariscal</u> for the Spanish brand <u>Vondom</u>, is a group of outdoor items. There was an aim to create a new typology of furniture by combining the functions of a flowerpot and an outdoor table, and thus NOMA was born, a collection **characterized by its originality and versatile nature**.

### Description

Made of polyethylene resin by rotational moulding. 100% Recyclable. Item suitable for indoor and outdoor use. Available in different finishes.

Weight: 5.5 Kg