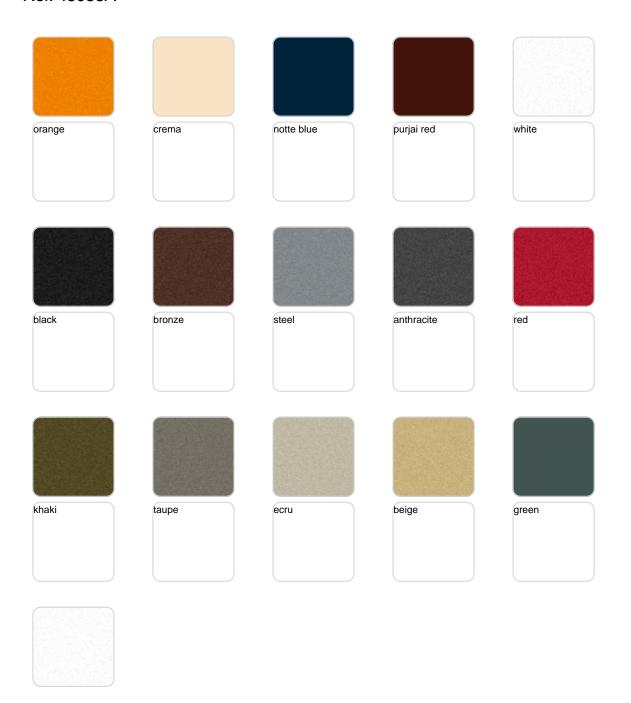

### **Finishes**

### finishes

#### BASIC Ref. 45038A

#### Matt Polyethylene

#### LACQUERED Ref. 45038F

Lacquered Polyethylene