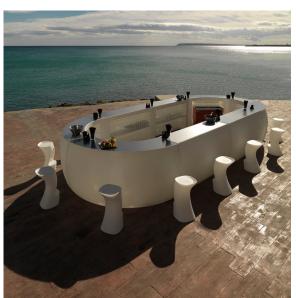

## Noma bar stool

by Javier Mariscal

The Noma Collection, designed by <u>Javier Mariscal</u> for the Spanish brand <u>Vondom</u>, is a group of outdoor items. There was an aim to create a new typology of furniture by combining the functions of a flowerpot and an outdoor table, and thus NOMA was born, a collection **characterized by its originality and versatile nature**.

### **Ambients**