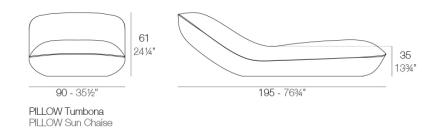

### Description

Made of polyethylene resin by rotational moulding. 100% Recyclable. Item suitable for indoor and outdoor use. Available in different finishes.

Weight: 33.37 Kg