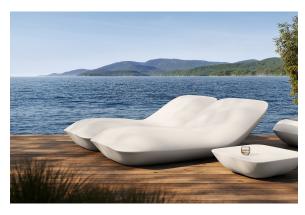

via the DMX transmitter (not included). There are two options to choose from: Professional XLR DMX and Home WIFI DMX. (Remote control included). Optional battery

RGBW LED BATTERY Ref. 55013Y



Unit with internal lighting with battery-powered RGBW LED technology. Includes charger and remote control for switching colors and charger. Available only in matte ice white finish.

RGBW LED DMX BATTERY Ref. 55013DY





Unit with internal lighting with RGBW LED technology and remote control unit for switching colors. Also controlLED by DMX-1024 (wireless), enabling communication between one or more products simultaneously via the DMX transmitter (not included). There are two options to choose from: Professional XLR DMX and Home WIFI DMX. (Remote control included).

# **VOUDOM**

## **Ambients**