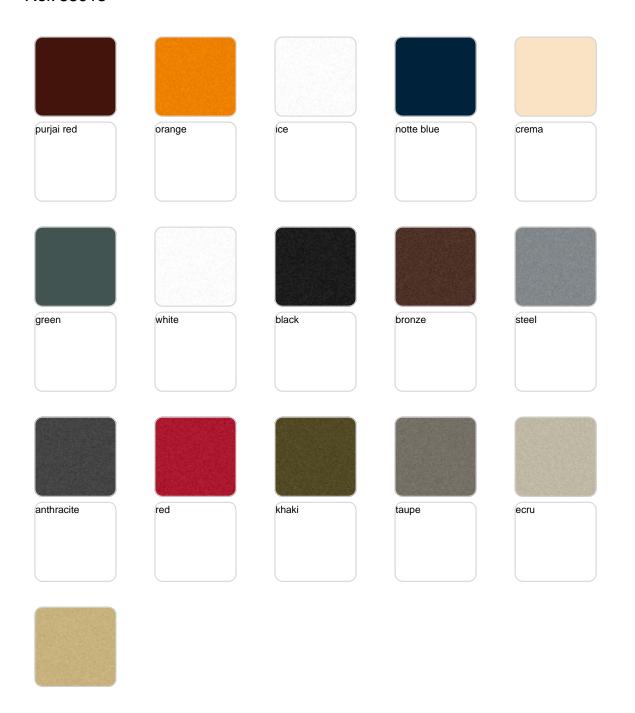

Products / Sun Loungers / Pillow Sun Chaise

## Pillow sun chaise

by Stefano Giovannoni

With Pillow, <u>Stefano Giovannoni</u>, one of the most prestigious designers in the world, does an amusing expression to design a genial outdoor furniture collection that evokes a chill-out space created by means of cushions. Mediterranean and warm design, universal as all the creations of master Giovannoni that calls to the relax and to enjoy the life.



## **VOUDOM**

### Info

### Description

Made of polyethylene resin by rotational moulding. 100% Recyclable. Item suitable for indoor and outdoor use. Available in different finishes.

Weight: 33.37 Kg



# **VOUDOM**

### **Finishes**

### finishes

#### BASIC Ref. 55013







#### Matt Polyethylene

#### LACQUERED Ref. 55013F







Lacquered Polyethylene

### lighting

WHITE LED Ref. 55013W



White internally lit unit with LED technology. Available only in matte ice white finish.

RGBW LED Ref. 55013L



Unit with internal lighting with RGBW LED technology and remote control unit for switching colors. Available only in matte ice white finish. Remote control included.



RGBW LED DMX Ref. 55013D



Unit with internal lighting with RGBW LED technology and remote control unit for switching colors. Also controlLED by DMX-1024 (wireless), enabling communication between one or more products simultaneously via the DMX transmitter (not included). There are two options to choose from: Professional XLR DMX and Home WIFI DMX. (Remote control included). Optional ba