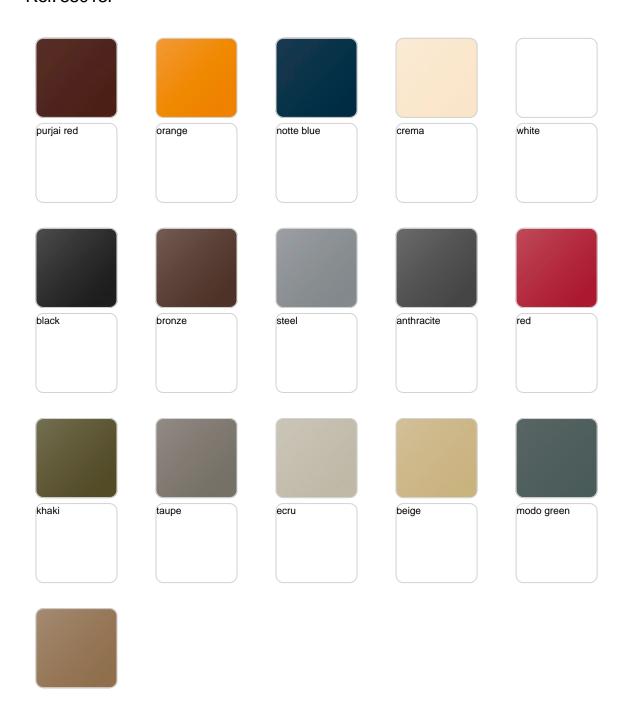

### Description

Made of polyethylene resin by rotational moulding. 100% Recyclable. Item suitable for indoor and outdoor use. Available in different finishes.

Weight: 33.37 Kg

### **Finishes**

### finishes

#### BASIC Ref. 55013

#### Matt Polyethylene