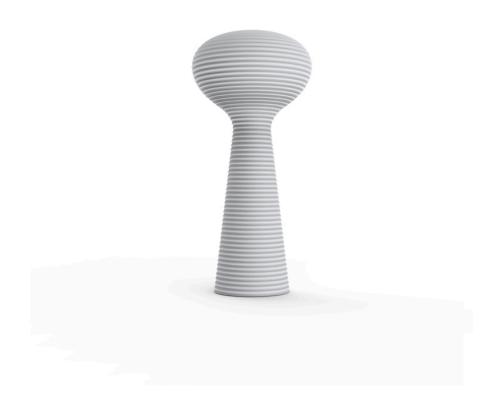

## Bloom lamp by Eugeni Quitllet

Bloom <u>lamp</u>–<u>planter</u> collection, designed by <u>Eugeni Quitllet</u> for <u>Vondom</u>. Metaphorically, this collection **captures the flowering stage found in nature**.

#### Description

Made of polyethylene resin by rotational moulding. 100% Recyclable. Item suitable for indoor and outdoor use. Available in different finishes.

Weight: 41.13 Kg