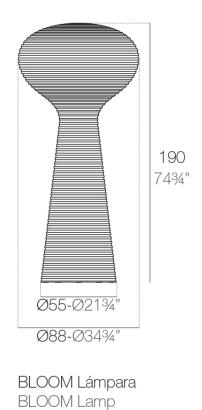

#### Description

Made of polyethylene resin by rotational moulding. 100% Recyclable. Item suitable for indoor and outdoor use. Available in different finishes.

Weight: 41.13 Kg