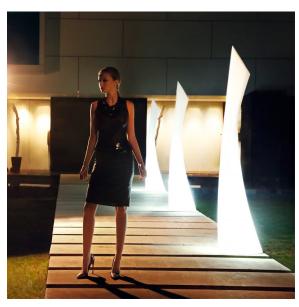

# Wing lamp

by A-cero

The outdoor furniture's Wing Collection by <u>A-cero</u> for <u>Vondom</u>, was born as a result of the folding of the straight and curve lines projection mixed in a dynamic way.

#### Description

Made of polyethylene resin by rotational moulding. 100% Recyclable. Item suitable for indoor and outdoor use. Available in different finishes.

Weight: 20 Kg

WING Lámpara WING Lamp

#### lighting

WHITE LED Ref. 53033W

White internally lit unit with LED technology. Available only in matte ice white finish.

RGBW LED Ref. 53033L

Unit with internal lighting with RGBW LED technology and remote control unit for switching colors. Available only in matte ice white finish. Remote control included.