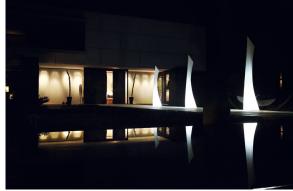

# Wing lamp

by A-cero

The outdoor furniture's Wing Collection by <u>A-cero</u> for <u>Vondom</u>, was born as a result of the folding of the straight and curve lines projection mixed in a dynamic way.

#### lighting

WHITE LED Ref. 53033W

White internally lit unit with LED technology. Available only in matte ice white finish.

RGBW LED Ref. 53033L

Unit with internal lighting with RGBW LED technology and remote control unit for switching colors. Available only in matte ice white finish. Remote control included.