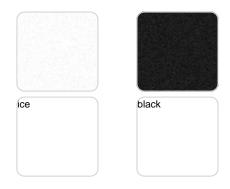

## **Finishes**

#### finishes

BASIC Ref. 53033A

Matt Polyethylene

LACQUERED Ref. 53033F

Lacquered Polyethylene