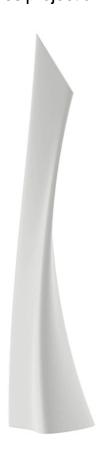

# Wing lamp

by A-cero

The outdoor furniture's Wing Collection by <u>A-cero</u> for <u>Vondom</u>, was born as a result of the folding of the straight and curve lines projection mixed in a dynamic way.

#### Description

Made of polyethylene resin by rotational moulding. 100% Recyclable. Item suitable for indoor and outdoor use. Available in different finishes.

Weight: 20 Kg

WING Lámpara WING Lamp