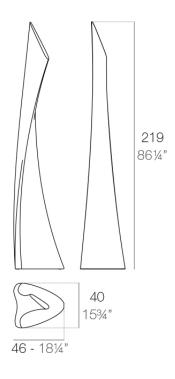

#### Description

Made of polyethylene resin by rotational moulding. 100% Recyclable. Item suitable for indoor and outdoor use. Available in different finishes.

Weight: 20 Kg

WING Lámpara WING Lamp