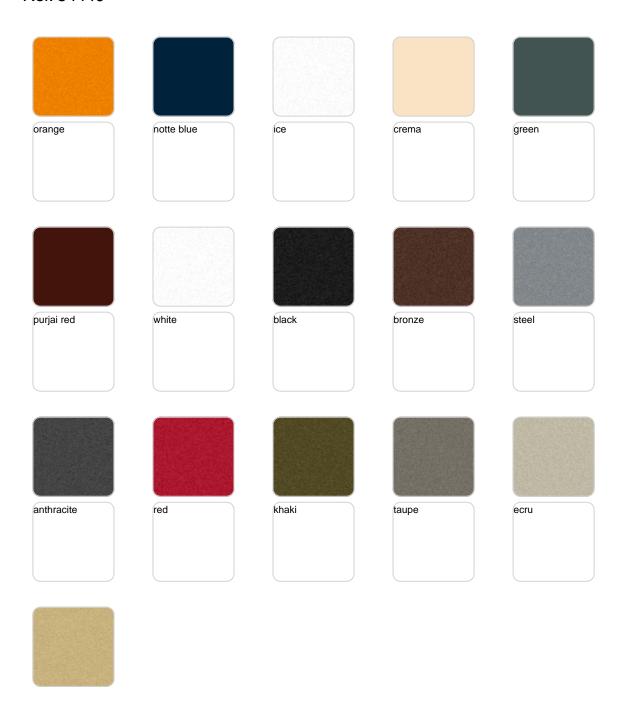

## **Finishes**

#### finishes

#### BASIC Ref. 54440

| beige |  |
|-------|--|
|       |  |
|       |  |
|       |  |

Matt Polyethylene