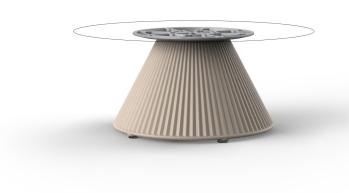

# Gatsby base ø40×25 s30

by Ramón Esteve

The Gatsby collection, designed by <u>Ramón Esteve</u> for <u>Vondom</u>, recalls the Art Déco lighting. Those crazy twenties. "Something new, extraordinary, beautiful, simple but sophisticatedly designed" said Francis Scott Fitzgerald about his aims for the novel he was about to write. The Great Gatsby was born in an age of prosperity, parties and excess. They called it "the American Dream".

#### Description

Weight: 2.38 Kg

GATSBY Mesa Base Redonda Ø40x25cm S30 GATSBY Round Base Table Ø40x25cm S30 ref. 54440

TABLE TOP - SOBRE