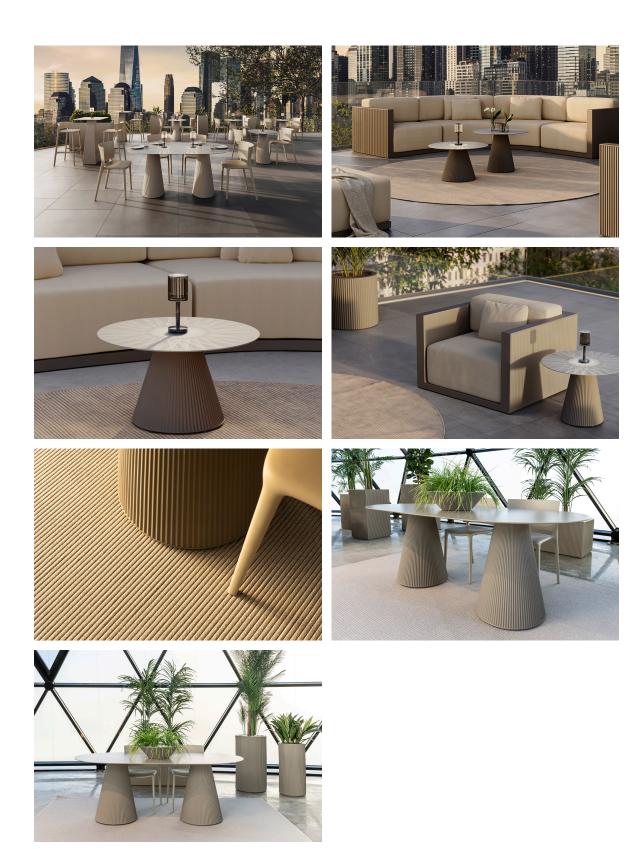

Products / Low Tables / Gatsby Base ø40x25 S30

# Gatsby base ø40×25 s30

by Ramón Esteve

The Gatsby collection, designed by <u>Ramón Esteve</u> for <u>Vondom</u>, recalls the Art Déco lighting. Those crazy twenties. "Something new, extraordinary, beautiful, simple but sophisticatedly designed" said Francis Scott Fitzgerald about his aims for the novel he was about to write. The Great Gatsby was born in an age of prosperity, parties and excess. They called it "the American Dream".

#### Description

Weight: 2.38 Kg

GATSBY Mesa Base Redonda Ø40x25cm S30 GATSBY Round Base Table Ø40x25cm S30 ref. 54440

TABLE TOP - SOBRE