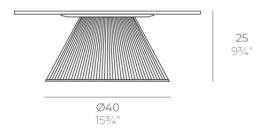

#### Description

Weight: 2.38 Kg

GATSBY Mesa Base Redonda Ø40x25cm S30 GATSBY Round Base Table Ø40x25cm S30 ref. 54440

TABLE TOP - SOBRE