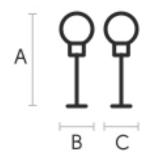

### **Dimensions**

| A (cm) | B (cm) | C (cm) |
|--------|--------|--------|
| (inch) | (inch) | (inch) |
| 150    | 45     | 39     |
| 59.1   | 17.7   | 15.4   |