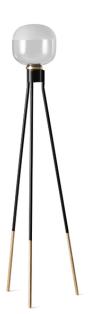

## **Ghost floor**

design Studio F+B Design, 2020

Ghost is a floor lamp with diffused light. The base is made with metal rods painted in the single variant of black metal and gold details. Glass diffuser in the mixed transparent and satin finish allows better light diffusion in the room.

On the electric power cable there is the on  $\!/$  off foot switch. The cable has a length of 2m and is covered in black silk.