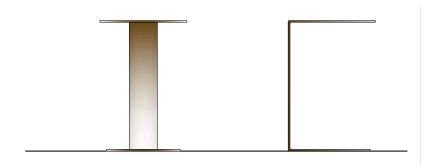

## **PARIDE METAL**

**DATASHEET** 



### **TECHNICAL INFORMATION**

Coffee Tables

### **FINISHES**

TOP

Varnished bronze Printed leather **DETAILS** 

Chrome

Bronzed brass

#### **DIMENSION**



## **PARIDE METAL**

SCHEDA TECNICA



### INFORMAZIONI TECNICHE

Tavolini

### **FINITURE**

TOP

Bronzo verniciato Pelle stampata **BASAMENTO** 

Cromo

Ottone bronzato

#### **DIMENSIONI**



## **PARIDE**

**DATASHEET** 



### **TECHNICAL INFORMATION**

Coffee Tables

### **FINISHES**

TOP

Gold Calacatta

Guatemala

**DETAILS** 

Chrome

Bronzed brass

### **DIMENSION**



## **PARIDE**

SCHEDA TECNICA



### INFORMAZIONI TECNICHE

Tavolini

### **FINITURE**

TOP

 ${\it Calacatta\ oro}$ 

Guatemala

**BASAMENTO** 

Cromo

Ottone bronzato

#### **DIMENSIONI**