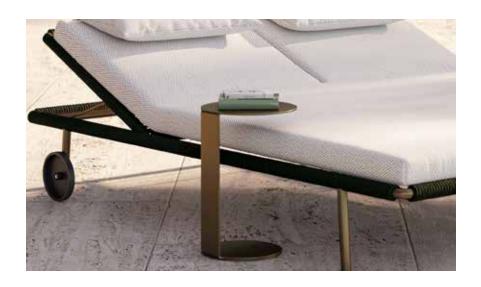

## **PARIDE METAL**

**DATASHEET** 

### **TECHNICAL INFORMATION**

Coffee Tables

### **FINISHES**

TOP

Varnished bronze Printed leather **DETAILS** 

Chrome

Bronzed brass