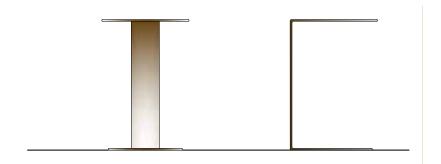

## **PARIDE METAL**

**DATASHEET** 



### **TECHNICAL INFORMATION**

Coffee Tables

### **FINISHES**

TOP

Varnished bronze Printed leather **DETAILS** 

Chrome

Bronzed brass

#### **DIMENSION**



## **PARIDE METAL**

SCHEDA TECNICA



### INFORMAZIONI TECNICHE

Tavolini

### **FINITURE**

TOP

Bronzo verniciato Pelle stampata **BASAMENTO** 

Cromo

Ottone bronzato

#### **DIMENSIONI**



## **PARIDE**

**DATASHEET** 



### **TECHNICAL INFORMATION**

Coffee Tables

### **FINISHES**

TOP

Gold Calacatta

Guatemala

**DETAILS** 

Chrome

Bronzed brass

### **DIMENSION**



## **PARIDE**

SCHEDA TECNICA



### INFORMAZIONI TECNICHE

Tavolini

### **FINITURE**

TOP

 ${\it Calacatta\ oro}$ 

Guatemala

**BASAMENTO** 

Cromo

Ottone bronzato

#### **DIMENSIONI**