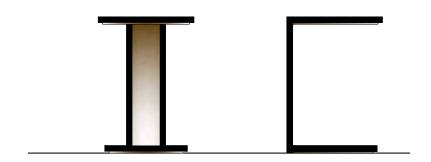

## **PARIDE METAL**

**DATASHEET** 



### **TECHNICAL INFORMATION**

Coffee Tables

### **FINISHES**

TOP

Varnished bronze Printed leather **DETAILS** 

Chrome

Bronzed brass

#### **DIMENSION**



## **PARIDE METAL**

SCHEDA TECNICA



### INFORMAZIONI TECNICHE

Tavolini

### **FINITURE**

TOP

Bronzo verniciato Pelle stampata **BASAMENTO** 

Cromo

Ottone bronzato

#### **DIMENSIONI**



## **PARIDE**

**DATASHEET** 



### **TECHNICAL INFORMATION**

Coffee Tables

### **FINISHES**

TOP

Gold Calacatta

Guatemala

**DETAILS** 

Chrome

Bronzed brass

### **DIMENSION**



## **PARIDE**

SCHEDA TECNICA



### INFORMAZIONI TECNICHE

Tavolini

### **FINITURE**

TOP

 ${\it Calacatta\ oro}$ 

Guatemala

**BASAMENTO** 

Cromo

Ottone bronzato

#### **DIMENSIONI**