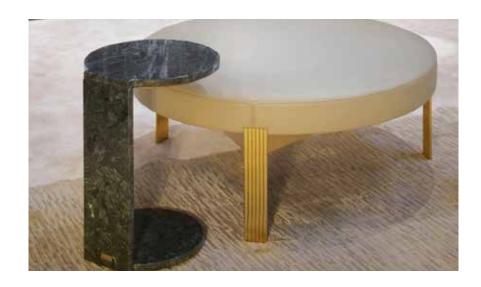

## **PARIDE**

SCHEDA TECNICA

### INFORMAZIONI TECNICHE

Tavolini

### **FINITURE**

TOP

 ${\it Calacatta\ oro}$ 

Guatemala

**BASAMENTO** 

Cromo

Ottone bronzato

#### **DIMENSIONI**