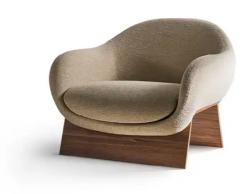

# Boolean armchair

Designer: Giuseppe Viganò

The Boolean armchair was created to accompany the sofa with the same name: if on the one hand it is easy to recognise the same technical virtuosity of full and empty spaces dictated by the bridge base that characterizes its design, on the other it presents a soft and curvilinear profile that highlights its personality, both in combination with the sofa and as a standalone product, capable of playing a leading role in any living space. The Boolean armchair is available in fabric or leather, while for the base it is possible to choose between two types of wood: elegant carbon oak or welcoming Canaletto walnut.

#### Boolean armchair

Width: 82cm Depth: 90cm Height: 72cm