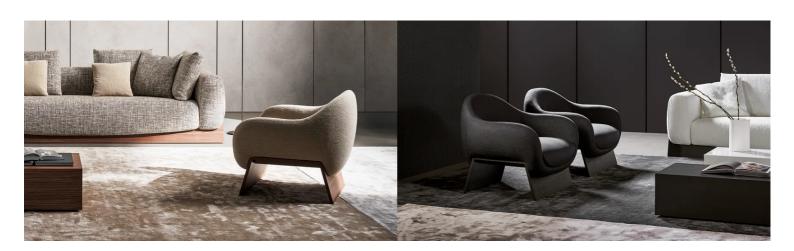

# Boolean armchair

Designer: Giuseppe Viganò

The Boolean armchair was created to accompany the sofa with the same name: if on the one hand it is easy to recognise the same technical virtuosity of full and empty spaces dictated by the bridge base that characterizes its design, on the other it presents a soft and curvilinear profile that highlights its personality, both in combination with the sofa and as a standalone product, capable of playing a leading role in any living space. The Boolean armchair is available in fabric or leather, while for the base it is possible to choose between two types of wood: elegant carbon oak or welcoming Canaletto walnut.