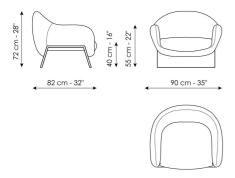

### **BONALDO**

# Boolean armchair

Designer: Giuseppe Viganò



The Boolean armchair was created to accompany the sofa with the same name: if on the one hand it is easy to recognise the same technical virtuosity of full and empty spaces dictated by the bridge base that characterizes its design, on the other it presents a soft and curvilinear profile that highlights its personality, both in combination with the sofa and as a standalone product, capable of playing a leading role in any living space. The Boolean armchair is available in fabric or leather, while for the base it is possible to choose between two types of wood: elegant carbon oak or welcoming Canaletto walnut.



# Data sheet

#### 1500



#### Boolean armchair

Width: 82cm Depth: 90cm Height: 72cm

## Finishes

### **BASE**

Wood



Veneered wood Coal oak



Veneered wood Walnut Canaletto

Materials, fabrics, leathers, colors and finishes are approximate and may slightly differ from actual ones. You can find the complete collection of Bonaldo fabrics and leathers on the website