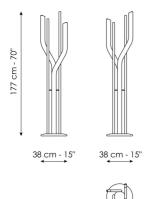

## **BONALDO**

# Alma

Designer: Spazioameno



Alma is an elegant floor-mounted clothes hanger that draws inspiration from the fascinating world of plants, whose natural vitality it evokes through rigorous formal research. It consists of a concrete base on which the four solid wood stems with geometric profiles stand in contrast and which come in different heights. Thanks to the different orientations and sinuous lines, a

highly dynamic spiral effect is created, in which the concrete base acts as a pivot. Alma is an accessory with a sophisticated and elegant personality that becomes a totemic presence, ideal for "enlivening" both residential environments and accommodation facilities.





# Data sheet

#### 1500



#### Alma

Width: 38cm Depth: 38cm Height: 177cm

### **Finishes**

#### **BRANCHES**

Wood



Solid wood American walnut

### BASE AND CENTRAL COLUMN

#### Concrete



**Concrete** Travertin look



Concrete Grey

Materials, fabrics, leathers, colors and finishes are approximate and may slightly differ from actual ones. You can find the complete collection of Bonaldo fabrics and leathers on the website