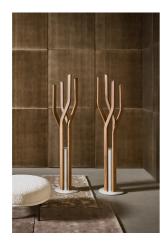

# Alma

Designer: Spazioameno

Alma is an elegant floor-mounted clothes hanger that draws inspiration from the fascinating world of plants, whose natural vitality it evokes through rigorous formal research. It consists of a concrete base on which the four solid wood stems with geometric profiles stand in contrast and which come in different heights. Thanks to the different orientations and sinuous lines, a

highly dynamic spiral effect is created, in which the concrete base acts as a pivot. Alma is an accessory with a sophisticated and elegant personality that becomes a totemic presence, ideal for "enlivening" both residential environments and accommodation facilities.