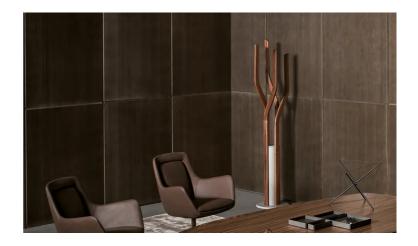

# Alma

Designer: Spazioameno

Alma is an elegant floor-mounted clothes hanger that draws inspiration from the fascinating world of plants, whose natural vitality it evokes through rigorous formal research. It consists of a concrete base on which the four solid wood stems with geometric profiles stand in contrast and which come in different heights. Thanks to the different orientations and sinuous lines, a

highly dynamic spiral effect is created, in which the concrete base acts as a pivot. Alma is an accessory with a sophisticated and elegant personality that becomes a totemic presence, ideal for "enlivening" both residential environments and accommodation facilities.