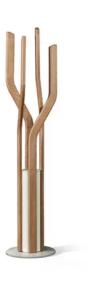

# Alma

Designer: Spazioameno

Alma is an elegant floor-mounted clothes hanger that draws inspiration from the fascinating world of plants, whose natural vitality it evokes through rigorous formal research. It consists of a concrete base on which the four solid wood stems with geometric profiles stand in contrast and which come in different heights. Thanks to the different orientations and sinuous lines, a

highly dynamic spiral effect is created, in which the concrete base acts as a pivot. Alma is an accessory with a sophisticated and elegant personality that becomes a totemic presence, ideal for "enlivening" both residential environments and accommodation facilities.

#### Alma

Width: 38cm Depth: 38cm Height: 177cm