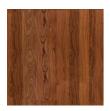

a

Designer: Spazioameno



Alma is an elegant floor-mounted clothes hanger that draws inspiration from the fascinating world of plants, whose natural vitality it evokes through rigorous formal research. It consists of a concrete base on which the four solid wood stems with geometric profiles stand in contrast and which come in different heights. Thanks to the different orientations and sinuous lines, a

highly dynamic spiral effect is created, in which the concrete base acts as a pivot. Alma is an accessory with a sophisticated and elegant personality that becomes a totemic presence, ideal for "enlivening" both residential environments and accommodation facilities.





# Data sheet

#### 1500



#### Alma

Width: 38cm Depth: 38cm Height: 177cm

### **Finishes**

#### **BRANCHES**

Wood



Solid wood American walnut

### BASE AND CENTRAL COLUMN

#### Concrete



**Concrete** Travertin look



Concrete Grey

Materials, fabrics, leathers, colors and finishes are approximate and may slightly differ from actual ones. You can find the complete collection of Bonaldo fabrics and leathers on the website