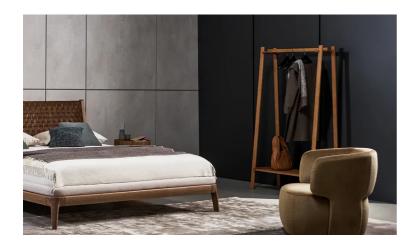

# Isola

Designer: Mario Mazzer

Isola is a clothes hanger with clearly recognizable shapes: the idea was actually developed from a platform supported by trestle uprights. As its name indicates, it was conceived as an island to support a walk-in wardrobe or as a comfortable, informal

wardrobe in an entrance area. Its light and essential design creates a welcoming atmosphere thanks to the use of solid wood in the warm shades of American walnut.