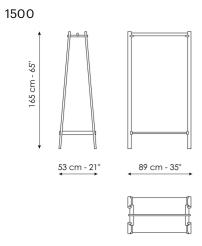

#### **BONALDO**

# Isola

Designer: Mario Mazzer



Isola is a clothes hanger with clearly recognizable shapes: the idea was actually developed from a platform supported by trestle uprights. As its name indicates, it was conceived as an island to support a walk-in wardrobe or as a comfortable, informal

wardrobe in an entrance area. Its light and essential design creates a welcoming atmosphere thanks to the use of solid wood in the warm shades of American walnut.





## Data sheet



Isola

Width: 53cm Depth: 89cm Height: 165cm

### Finishes

#### **FRAME**

Wood



**Solid wood** American walnut

Materials, fabrics, leathers, colors and finishes are approximate and may slightly differ from actual ones. You can find the complete collection of Bonaldo fabrics and leathers on the website