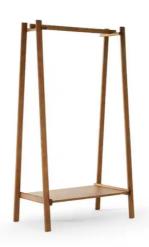

# Isola

Designer: Mario Mazzer

Isola is a clothes hanger with clearly recognizable shapes: the idea was actually developed from a platform supported by trestle uprights. As its name indicates, it was conceived as an island to support a walk-in wardrobe or as a comfortable, informal

wardrobe in an entrance area. Its light and essential design creates a welcoming atmosphere thanks to the use of solid wood in the warm shades of American walnut.