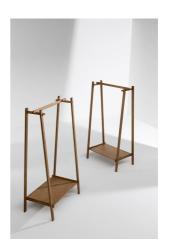

# Isola

Designer: Mario Mazzer

Isola is a clothes hanger with clearly recognizable shapes: the idea was actually developed from a platform supported by trestle uprights. As its name indicates, it was conceived as an island to support a walk-in wardrobe or as a comfortable, informal

wardrobe in an entrance area. Its light and essential design creates a welcoming atmosphere thanks to the use of solid wood in the warm shades of American walnut.