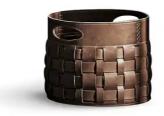

## Roger

Usable both as a magazine rack and as a container for objects, Roger is an object with a practical and elegant character, ready to respond to various functions. Roger is a highly-prized accessory, entirely made of hand-woven dark brown emery leather whose dimensions make it a perfect accessory for both the living area and the sleeping area.

## Data sheet

1500

Roger Width: 42cm Depth: 42cm Height: 35cm