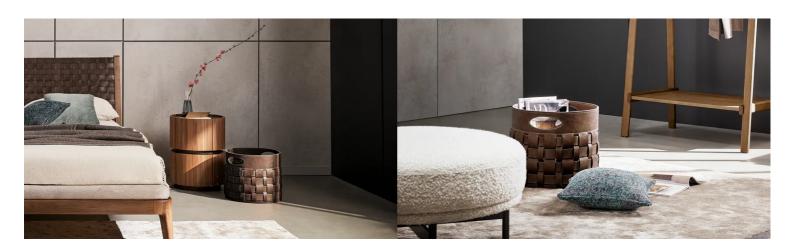

## Roger

Usable both as a magazine rack and as a container for objects, Roger is an object with a practical and elegant character, ready to respond to various functions. Roger is a highly-prized accessory, entirely made of hand-woven dark brown emery leather whose dimensions make it a perfect accessory for both the living area and the sleeping area.