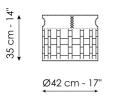

## **BONALDO**

## Roger



Usable both as a magazine rack and as a container for objects, Roger is an object with a practical and elegant character, ready to respond to various functions. Roger is a highly-prized accessory, entirely made of hand-woven dark brown emery leather whose dimensions make it a perfect accessory for both the living area and the sleeping area.



## Data sheet

1500





Roger Width: 42cm Depth: 42cm Height: 35cm

## Finishes

| Materials, fabrics, leathers, colors and finishes are approximate and may slightly differ from actual ones. You can find the complete collection of Bonaldo fabrics and leathers on the website |  |
|-------------------------------------------------------------------------------------------------------------------------------------------------------------------------------------------------|--|
|                                                                                                                                                                                                 |  |
|