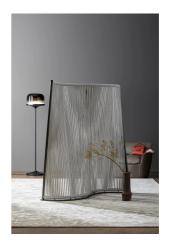

### Wave

Designer: Marconato and Zappa

The shape of the Wave screen is inspired by the gentle movement of waves on the sea. With its curved metal frame and divider made of sand-coloured braided rope, Wave outlines and separates the space, rewriting the boundaries of the environment

in which it is inserted and creating ever new scenography depending on its position. With Wave, the screen becomes a work of art that creates privacy without weighing down the room.