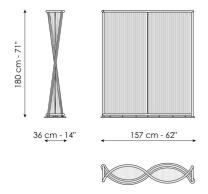

# **BONALDO**

### Wave

Designer: Marconato and Zappa



The shape of the Wave screen is inspired by the gentle movement of waves on the sea. With its curved metal frame and divider made of sand-coloured braided rope, Wave outlines and separates the space, rewriting the boundaries of the environment

in which it is inserted and creating ever new scenography depending on its position. With Wave, the screen becomes a work of art that creates privacy without weighing down the room.





## Data sheet

#### 1500



Wave

Width: 36cm Depth: 157cm Height: 180cm

### Finishes

#### **FRAME**

Plus Metal







Painted metal Mat lead

Materials, fabrics, leathers, colors and finishes are approximate and may slightly differ from actual ones. You can find the complete collection of Bonaldo fabrics and leathers on the website