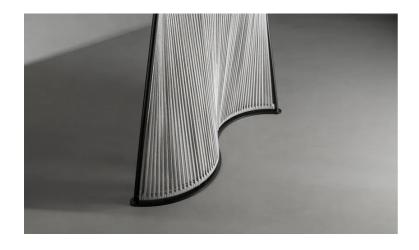

### Wave

Designer: Marconato and Zappa

The shape of the Wave screen is inspired by the gentle movement of waves on the sea. With its curved metal frame and divider made of sand-coloured braided rope, Wave outlines and separates the space, rewriting the boundaries of the environment

in which it is inserted and creating ever new scenography depending on its position. With Wave, the screen becomes a work of art that creates privacy without weighing down the room.