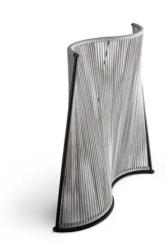

### Wave

Designer: Marconato and Zappa

The shape of the Wave screen is inspired by the gentle movement of waves on the sea. With its curved metal frame and divider made of sand-coloured braided rope, Wave outlines and separates the space, rewriting the boundaries of the environment

in which it is inserted and creating ever new scenography depending on its position. With Wave, the screen becomes a work of art that creates privacy without weighing down the room.