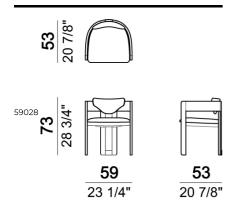

## CHAIR KATE

**STRUCTURE:** solid iroko wood finished with water-repellent vegetable oils.

SEAT: plywood okumé.

**BACK:** zinc-coated metal sheet.

**SEAT HEIGHT:** 47 cm.