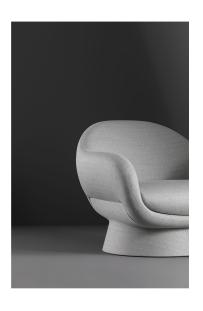

### Boolean armchair - covered base

Designer: Giuseppe Viganò

The Boolean armchair evolves into a version with a fully upholstered base, available in both fixed and swivel versions, expanding the customisation possibilities and making it suitable for contemporary spaces.

This armchair re-proposes the distinctive features of the original design such as the soft, curved profile that gives it a strong personality. Capable

of being the focal point of any room, the Boolean armchair with a closed base is perfectly suited both in combination with the sofa and as an independent element to be inserted in a living area, a study or a sleeping area.