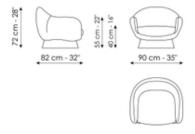

#### **BONALDO**

### Boolean armchair - covered base

Designer: Giuseppe Viganò



The Boolean armchair evolves into a version with a fully upholstered base, available in both fixed and swivel versions, expanding the customisation possibilities and making it suitable for contemporary spaces.

This armchair re-proposes the distinctive features of the original design such as the soft, curved profile that gives it a strong personality. Capable

of being the focal point of any room, the Boolean armchair with a closed base is perfectly suited both in combination with the sofa and as an independent element to be inserted in a living area, a study or a sleeping area.





# Data sheet



#### Boolean armchair

Width: 90cm Depth: 82cm Height: 72cm

## Finishes

| Materials, fabrics, leathers, colors and finishes are approximate and may slightly differ from actua | I ones. You can find the complete collection of |
|------------------------------------------------------------------------------------------------------|-------------------------------------------------|
| Bonaldo fabrics and leathers on the website <a href="https://bonaldo.biz">https://bonaldo.biz</a>    |                                                 |