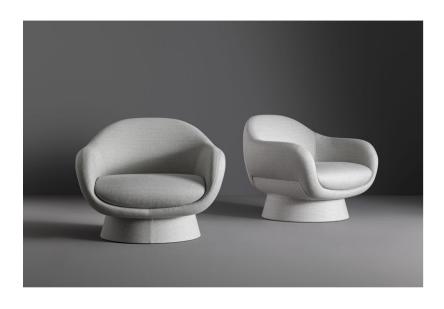

### Boolean armchair - covered base

Designer: Giuseppe Viganò

The Boolean armchair evolves into a version with a fully upholstered base, available in both fixed and swivel versions, expanding the customisation possibilities and making it suitable for contemporary spaces.

This armchair re-proposes the distinctive features of the original design such as the soft, curved profile that gives it a strong personality. Capable

of being the focal point of any room, the Boolean armchair with a closed base is perfectly suited both in combination with the sofa and as an independent element to be inserted in a living area, a study or a sleeping area.