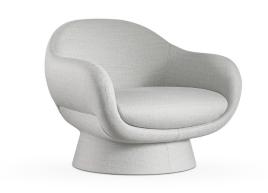

### Boolean armchair - covered base

Designer: Giuseppe Viganò

The Boolean armchair evolves into a version with a fully upholstered base, available in both fixed and swivel versions, expanding the customisation possibilities and making it suitable for contemporary spaces.

This armchair re-proposes the distinctive features of the original design such as the soft, curved profile that gives it a strong personality. Capable

of being the focal point of any room, the Boolean armchair with a closed base is perfectly suited both in combination with the sofa and as an independent element to be inserted in a living area, a study or a sleeping area.