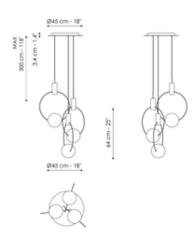

# Data sheet

Keshi - 1 light Width: 40cm Depth: 18cm Height: 64cm

Keshi - 3 lights casual Width: 40cm Depth: 48cm Height: 64cm

**Keshi - 3 lights linear** Width: 100cm Depth: 18cm

Height: 64cm