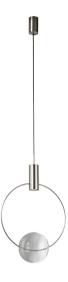

## Keshi

Keshi is a jewel that illuminates discreetly, creating an intimate and sophisticated atmosphere. A blown glass sphere, similar to a valuable pearl, hangs sinuously from its stem, creating an image of pure elegance. The essential and contemporary lines that define its silhouette capture attention and allow Keshi to fit into any environment, from residential to contract.

Keshi is available with a brushed nickel and copper bronze frame, two finishes that combine with the delicate brightness diffused by the

Keshi is available with a brushed nickel and copper bronze frame, two finishes that combine with the delicate brightness diffused by the transparent glass sphere. Further customization is possible with the 3-light version, while casual features a round rosette and the lights can be mounted at variable heights and linear features a rectangular rosette with rounded corners and the lights fixed at the same height and distance.