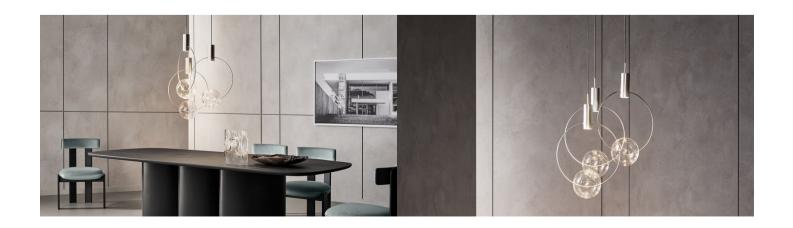

## Keshi

Keshi is a jewel that illuminates discreetly, creating an intimate and sophisticated atmosphere. A blown glass sphere, similar to a valuable pearl, hangs sinuously from its stem, creating an image of pure elegance. The essential and contemporary lines that define its silhouette capture attention and allow Keshi to fit into any environment, from residential to contract.

Keshi is available with a brushed nickel and copper bronze frame, two finishes that combine with the delicate brightness diffused by the

Keshi is available with a brushed nickel and copper bronze frame, two finishes that combine with the delicate brightness diffused by the transparent glass sphere. Further customization is possible with the 3-light version, while casual features a round rosette and the lights can be mounted at variable heights and linear features a rectangular rosette with rounded corners and the lights fixed at the same height and distance.