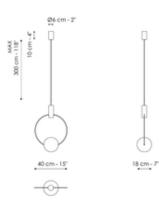

# Data sheet

Keshi - 1 light Width: 40cm Depth: 18cm Height: 64cm

Keshi - 3 lights casual Width: 40cm Depth: 48cm Height: 64cm

**Keshi - 3 lights linear** Width: 100cm Depth: 18cm

Height: 64cm