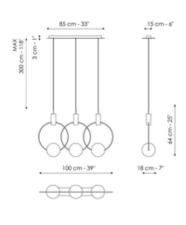

# Data sheet

Keshi - 1 light Width: 40cm Depth: 18cm Height: 64cm

Keshi - 3 lights casual Width: 40cm Depth: 48cm Height: 64cm

**Keshi - 3 lights linear** Width: 100cm Depth: 18cm

Height: 64cm