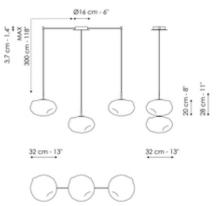

# Data sheet

Pepita - 5 lights

Width: 22cm

Depth: 22cm

Height: 19cm

Pepita - 1 light Width: 32cm Depth: 32cm Height: 28cm

Pepita - 7 lights Width: 60cm Depth: 60cm Height: cm

Height: 28cm