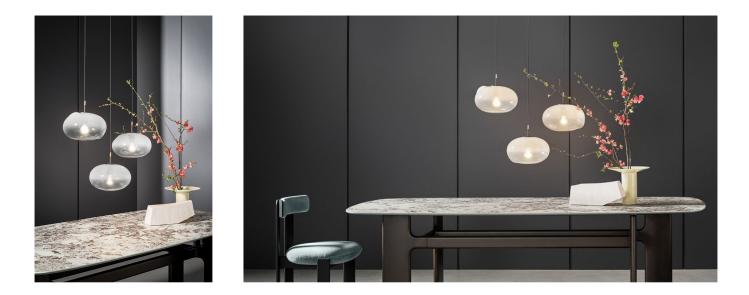

### Pepita

Pepita is a collection of lamps characterized by a wide variety of finishes, sizes and combinations and inspired by the shape of gold nuggets. As its name suggests, Pepita calls to mind a multifaceted piece of precious metal, which changes and transforms depending on the perspective. In the same way, it is capable of transforming the space thanks to its shape which is deliberately irregular, and thanks to the finishes of the glass lampshade which characterize the personality of the lamp, thereby creating different lighting atmospheres depending on the compositions. Pepita is ethereal in the transparent version, while it conveys a sense of elegance of times past in the silk version or gives a touch of color and warmth in the copper version.

Pepita is available as a suspension lamp (single glass and in three compositions: three glass, five glass and seven glass), as a floor lamp and as a table lamp. The glass lampshade is available in three different sizes.