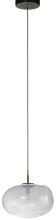

### Pepita

Pepita is a collection of lamps characterized by a wide variety of finishes, sizes and combinations and inspired by the shape of gold nuggets. As its name suggests, Pepita calls to mind a multifaceted piece of precious metal, which changes and transforms depending on the perspective. In the same way, it is capable of transforming the space thanks to its shape which is deliberately irregular, and thanks to the finishes of the glass lampshade which characterize the personality of the lamp, thereby creating different lighting atmospheres depending on the compositions. Pepita is ethereal in the transparent version, while it conveys a sense of elegance of times past in the silk version or gives a touch of color and warmth in the copper version.

Pepita is available as a suspension lamp (single glass and in three compositions: three glass, five glass and seven glass), as a floor lamp and as a table lamp. The glass lampshade is available in three different sizes.