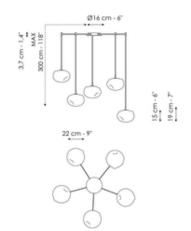

# Data sheet

Pepita - 5 lights

Width: 22cm

Depth: 22cm

Height: 19cm

Pepita - 1 light Width: 32cm Depth: 32cm Height: 28cm

Pepita - 7 lights Width: 60cm Depth: 60cm Height: cm

Height: 28cm