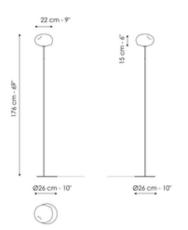

Pepita - floor lamp Width: 26cm Depth: 26cm Height: 176cm

15 cm - 6" 22 cm - 9" 20 cm - 8" 22 cm - 9" Ø11 cm - 4"