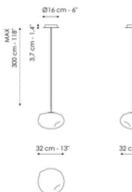

# Data sheet

Pepita - 5 lights

Width: 22cm

Depth: 22cm

Height: 19cm

Pepita - 1 light Width: 32cm Depth: 32cm Height: 28cm

Pepita - 7 lights Width: 60cm Depth: 60cm Height: cm

Height: 28cm