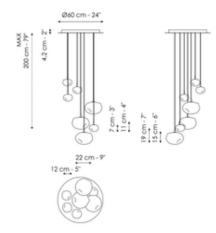

# Data sheet

Pepita - 5 lights

Width: 22cm

Depth: 22cm

Height: 19cm

Pepita - 1 light Width: 32cm Depth: 32cm Height: 28cm

Pepita - 7 lights Width: 60cm Depth: 60cm Height: cm

Height: 28cm