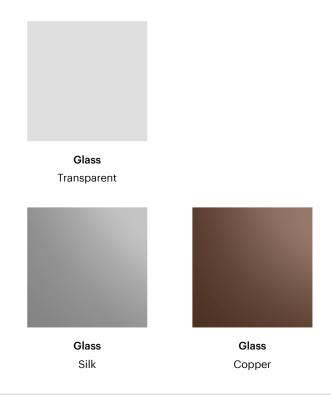

### Pepita

Pepita is a collection of lamps characterized by a wide variety of finishes, sizes and combinations and inspired by the shape of gold nuggets. As its name suggests, Pepita calls to mind a multifaceted piece of precious metal, which changes and transforms depending on the perspective. In the same way, it is capable of transforming the space thanks to its shape which is deliberately irregular, and thanks to the finishes of the glass lampshade which characterize the personality of the lamp, thereby creating different lighting atmospheres depending on the compositions. Pepita is ethereal in the transparent version, while it conveys a sense of elegance of times past in the silk version or gives a touch of color and warmth in the copper version.

#### Lampshade

Materials, fabrics, leathers, colors and finishes are approximate and may slightly differ from actual ones. You can find the complete collection of Bonaldo fabrics and leathers on the website <a href="https://bonaldo.biz">https://bonaldo.biz</a>