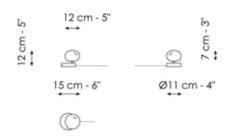

#### Pepita - large table lamp Width: 22cm Depth: 22cm Height: 20cm

Pepita - small table lamp

Width: 15cm

Depth: 11cm Height: 12cm