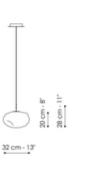

# Data sheet

Pepita - 5 lights

Width: 22cm

Depth: 22cm

Height: 19cm

Pepita - 1 light Width: 32cm Depth: 32cm Height: 28cm

Pepita - 7 lights Width: 60cm Depth: 60cm Height: cm

Height: 28cm