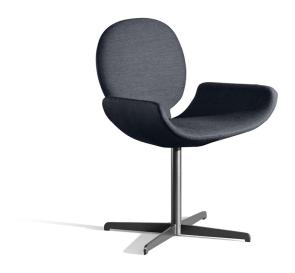

## Youpi Office

Designer: Fabrice Berrux

Youpi Office, belonging to the family of the same name, retains its distinctive character and unique design, reinterpreting it in a version tailored for the workplace. Designed by Fabrice Berrux, this chair is distinguished by a back profile that recalls a stylised human figure, a symbol of welcome and comfort.

The structure harmoniously combines different shapes, all covered in fabric, leather or eco-leather for an elegant and refined aesthetic. The backrest blends with the wide seat, while the four-spoke metal swivel base ensures stability, practicality and modernity.