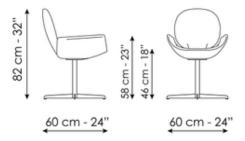

### **BONALDO**

## Youpi Office

Designer: Fabrice Berrux



Youpi Office, belonging to the family of the same name, retains its distinctive character and unique design, reinterpreting it in a version tailored for the workplace. Designed by Fabrice Berrux, this chair is distinguished by a back profile that recalls a stylised human figure, a symbol of welcome and comfort.

The structure harmoniously combines different shapes, all covered in fabric, leather or eco-leather for an elegant and refined aesthetic. The backrest blends with the wide seat, while the four-spoke metal swivel base ensures stability, practicality and modernity.





# Data sheet



#### Youpi Office

Width: 60cm Depth: 60cm Height: 82cm

### **Finishes**

#### Swivel base



Materials, fabrics, leathers, colors and finishes are approximate and may slightly differ from actual ones. You can find the complete collection of Bonaldo fabrics and leathers on the website <a href="https://bonaldo.biz">https://bonaldo.biz</a>