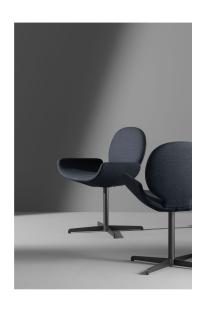

## Youpi Office

Designer: Fabrice Berrux

Youpi Office, belonging to the family of the same name, retains its distinctive character and unique design, reinterpreting it in a version tailored for the workplace. Designed by Fabrice Berrux, this chair is distinguished by a back profile that recalls a stylised human figure, a symbol of welcome and comfort.

The structure harmoniously combines different shapes, all covered in fabric, leather or eco-leather for an elegant and refined aesthetic. The backrest blends with the wide seat, while the four-spoke metal swivel base ensures stability, practicality and modernity.