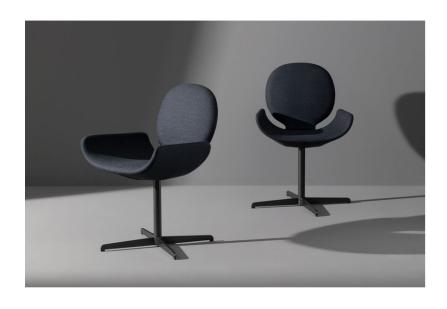

## Youpi Office

Designer: Fabrice Berrux

Youpi Office, belonging to the family of the same name, retains its distinctive character and unique design, reinterpreting it in a version tailored for the workplace. Designed by Fabrice Berrux, this chair is distinguished by a back profile that recalls a stylised human figure, a symbol of welcome and comfort.

The structure harmoniously combines different shapes, all covered in fabric, leather or eco-leather for an elegant and refined aesthetic. The backrest blends with the wide seat, while the four-spoke metal swivel base ensures stability, practicality and modernity.