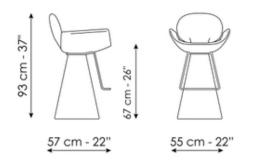

# Youpi too

Designer: Fabrice Berrux



The Youpi too stool expands the Youpi family, enriching it with a slender and functional version of the seat. Designed by Fabrice Berrux, in this fixed-height stool the circular backrest complements the generous and welcoming support surface, while the conical swivel base ensures solidity and dynamism. A practical metal footrest adds comfort and elegance, making Youpi too the perfect stool for contemporary settings, from living to contract spaces.



## Data sheet



#### Youpi too

Width: 55cm Depth: 57cm Height: 93cm

## Finishes

### Footrest



Materials, fabrics, leathers, colors and finishes are approximate and may slightly differ from actual ones. You can find the complete collection of Bonaldo fabrics and leathers on the website <a href="https://bonaldo.biz">https://bonaldo.biz</a>