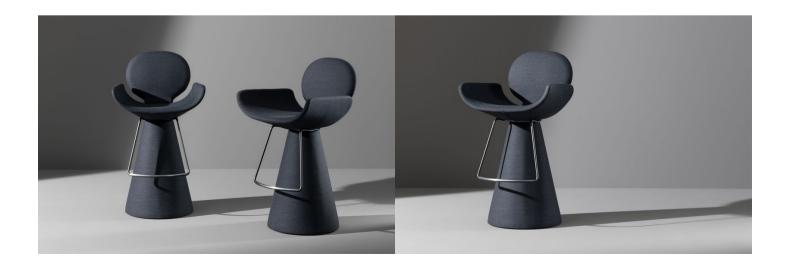

# Youpi too

Designer: Fabrice Berrux

The Youpi too stool expands the Youpi family, enriching it with a slender and functional version of the seat. Designed by Fabrice Berrux, in this fixed-height stool the circular backrest complements the generous and welcoming support surface, while the conical swivel base ensures solidity and dynamism. A practical metal footrest adds comfort and elegance, making Youpi too the perfect stool for contemporary settings, from living to contract spaces.