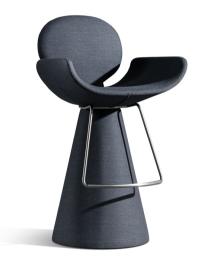

# Youpi too

Designer: Fabrice Berrux

The Youpi too stool expands the Youpi family, enriching it with a slender and functional version of the seat. Designed by Fabrice Berrux, in this fixed-height stool the circular backrest complements the generous and welcoming support surface, while the conical swivel base ensures solidity and dynamism. A practical metal footrest adds comfort and elegance, making Youpi too the perfect stool for contemporary settings, from living to contract spaces.