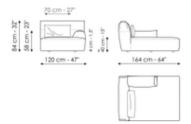

t for the shoulders and head and an absolutely first class relaxation experience.

The two horizontal elements have a dual aesthetic and functional function: the lumbar cushion cuts horizontally across the backrest, while the wide low armrest further increases the level of comfort while balancing the sofa's overall proportions at the same time. Belloalto is a versatile system which allows the creation of both linear and corner sofas thanks to the addition of chaise longue and terminal elements, the latter of which are also available with high armrests in line with the backrest.

## Data sheet







#### End section sofa

Width: 150cm Depth: 104cm Height: 84cm



#### End section sofa

Width: 135cm Depth: 104cm Height: 84cm



#### End section sofa

Width: 120cm Depth: 104cm Height: 84cm



#### Corner

Width: 104cm Depth: 104cm Height: 84cm



#### **Central section**

Width: 100cm Depth: 104cm Height: 84cm



#### Chaise longue

Width: 164cm Depth: 120cm Height: 84cm



## Penisola

Width: 164cm

Width: 80cm

#### **Pouf**

Width: 104cm

Depth: 104cm Height: 84cm

\$5 cm - 33" \$5 cm - 33" \$1 \frac{5}{5} \frac{5}{5} \frac{1}{135 cm - 53"} Depth: 104cm Height: 40cm

104 cm - 41" 120 cm - 47"

Depth: 104cm Height: 40cm



#### End section sofa hi

Width: 135cm Depth: 104cm Height: 84cm



#### End section sofa hi

Width: 120cm Depth: 104cm Height: 84cm



Width: 300cm Depth: 104cm Height: 84cm



Width: 344cm Depth: 164cm Height: 84cm



Width: 344cm Depth: 104cm Height: 84cm



Width: 404cm Depth: 164cm Height: 84cm

Width: 432cm Depth: 268cm Height: 84cm

Width: 432cm De