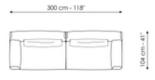

#### End section sofa hi

Width: 120cm Depth: 104cm Height: 84cm

Width: 300cm Depth: 104cm Height: 84cm

Width: 344cm Depth: 164cm Height: 84cm

Width: 344cm Depth: 104cm Height: 84cm

Width: 404cm Depth: 164cm Height: 84cm