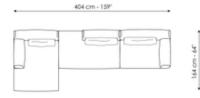

#### End section sofa hi

Width: 120cm Depth: 104cm Height: 84cm

Width: 300cm Depth: 104cm Height: 84cm

Width: 344cm Depth: 164cm Height: 84cm

Width: 344cm Depth: 104cm Height: 84cm

Width: 404cm Depth: 164cm Height: 84cm

Width: 432cm Depth: 268cm Height: 84cm

Width: 432cm Depth: 372cm Height: 84cm