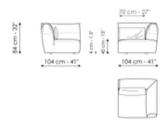

#### Corner

Width: 104cm Depth: 104cm Height: 84cm

#### **Central section**

Width: 100cm Depth: 104cm Height: 84cm