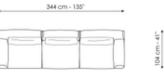

#### End section sofa hi

Width: 120cm Depth: 104cm Height: 84cm

Width: 300cm Depth: 104cm Height: 84cm

Width: 344cm Depth: 164cm Height: 84cm

Width: 344cm Depth: 104cm Height: 84cm

Width: 404cm Depth: 164cm Height: 84cm

Width: 432cm Depth: 268cm Height: 84cm

Width: 432cm Depth: 372cm Height: 84cm