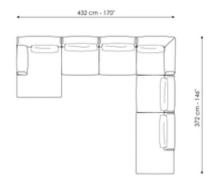

#### End section sofa hi

Width: 120cm Depth: 104cm Height: 84cm

Width: 300cm Depth: 104cm Height: 84cm

Width: 344cm Depth: 164cm Height: 84cm

Width: 344cm Depth: 104cm Height: 84cm

Width: 404cm Depth: 164cm Height: 84cm

Width: 432cm Depth: 268cm Height: 84cm

Width: 432cm Depth: 372cm Height: 84cm