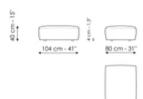

#### **Pouf**

Width: 104cm

Depth: 104cm Height: 84cm

\$5 cm - 33" \$5 cm - 33" \$1 \frac{5}{5} \frac{5}{5} \frac{1}{135 cm - 53"} Depth: 104cm Height: 40cm

104 cm - 41" 120 cm - 47"

Depth: 104cm Height: 40cm