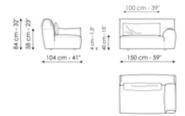

#### End section sofa

Width: 150cm Depth: 104cm Height: 84cm

#### Chaise longue

Width: 164cm Depth: 120cm Height: 84cm