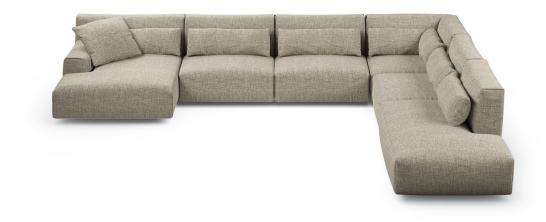

# Belloalto

Designer: Gabriele & Oscar Buratti

Belloalto is the new modular sofa system designed by Gabriele and Oscar Buratti for Bonaldo. The name itself is a declaration of intent: as can be seen the distinctive feature is the generous height of the backrest which offers perfect support for the shoulders and head and an absolutely first class relaxation experience.

The two horizontal elements have a dual aesthetic and functional function: the lumbar cushion cuts horizontally across the backrest, while the wide low armrest further increases the level of comfort while balancing the sofa's overall proportions at the same time. Belloalto is a versatile system which allows the creation of both linear and corner sofas thanks to the addition of chaise longue and terminal elements, the latter of which are also available with high armrests in line with the backrest.