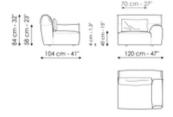

#### End section sofa

Width: 120cm Depth: 104cm Height: 84cm

#### End section sofa hi

Width: 120cm Depth: 104cm Height: 84cm

Width: 300cm Depth: 104cm Height: 84cm

Width: 344cm Depth: 164cm Height: 84cm

Width: 344cm Depth: 104cm Height: 84cm

Width: 404cm Depth: 164cm Height: 84cm