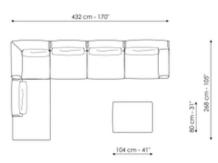

#### End section sofa hi

Width: 120cm Depth: 104cm Height: 84cm

Width: 300cm Depth: 104cm Height: 84cm

Width: 344cm Depth: 164cm Height: 84cm

Width: 344cm Depth: 104cm Height: 84cm

Width: 404cm Depth: 164cm Height: 84cm

Width: 432cm Depth: 268cm Height: 84cm

Width: 432cm Depth: 372cm Height: 84cm