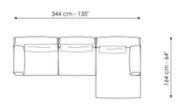

#### End section sofa hi

Width: 120cm Depth: 104cm Height: 84cm

Width: 300cm Depth: 104cm Height: 84cm

Width: 344cm Depth: 164cm Height: 84cm

Width: 344cm Depth: 104cm Height: 84cm

Width: 404cm Depth: 164cm Height: 84cm

Width: 432cm Depth: 268cm Height: 84cm

Width: 432cm Depth: 372cm Height: 84cm