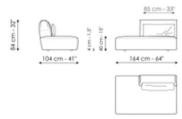

ass relaxation experience.

The two horizontal elements have a dual aesthetic and functional function: the lumbar cushion cuts horizontally across the backrest, while the wide low armrest further increases the level of comfort while balancing the sofa's overall proportions at the same time. Belloalto is a versatile system which allows the creation of both linear and corner sofas thanks to the addition of chaise longue and terminal elements, the latter of which are also available with high armrests in line with the backrest.

## Data sheet







#### End section sofa

Width: 150cm Depth: 104cm Height: 84cm



#### End section sofa

Width: 135cm Depth: 104cm Height: 84cm



#### End section sofa

Width: 120cm Depth: 104cm Height: 84cm



#### Corner

Width: 104cm Depth: 104cm Height: 84cm



#### **Central section**

Width: 100cm Depth: 104cm Height: 84cm



#### Chaise longue

Width: 164cm Depth: 120cm Height: 84cm



## Penisola

Width: 164cm

Width: 80cm

#### **Pouf**

Width: 104cm

Depth: 104cm Height: 84cm

\$5 cm - 33" \$5 cm - 33" \$1 \frac{5}{5} \frac{5}{5} \frac{1}{135 cm - 53"} Depth: 104cm Height: 40cm

104 cm - 41" 120 cm - 47"

Depth: 104cm Height: 40cm



#### End section sofa hi

Width: 135cm Depth: 104cm Height: 84cm



#### End section sofa hi

Width: 120cm Depth: 104cm Height: 84cm



Width: 300cm Depth: 104cm Height: 84cm



Width: 344cm Depth: 164cm Height: 84cm



Width: 344cm Depth: 104cm Height: 84cm



Width: 404cm Depth: 164cm Height: 84cm

Width: 432cm Depth: 268cm Height: 84cm

Width: 432cm Depth: 372cm Height: 84cm

# **Finishes**

### Feet



Pa