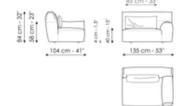

#### End section sofa

Width: 135cm Depth: 104cm Height: 84cm

#### End section sofa hi

Width: 135cm Depth: 104cm Height: 84cm