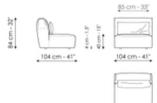

#### End section sofa

Width: 120cm Depth: 104cm Height: 84cm

#### End section sofa hi

Width: 120cm Depth: 104cm Height: 84cm

Width: 300cm Depth: 104cm Height: 84cm

Width: 344cm Depth: 164cm Height: 84cm

Width: 344cm Depth: 104cm Height: 84cm

Width: 404cm Depth: 164cm Height: 84cm