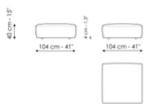

#### **Pouf**

Width: 104cm

Depth: 104cm Height: 84cm

\$5 cm - 33" \$5 cm - 33" \$1 \frac{5}{5} \frac{5}{5} \frac{1}{135 cm - 53"} Depth: 104cm Height: 40cm

104 cm - 41" 120 cm - 47"

Depth: 104cm Height: 40cm