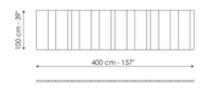

tinctive: a volume that interacts with the space, redefining its proportions and influencing its perception. The geometry of the headboard, low and sinuous, naturally welcomes the harmonious frame of the bed and attracts both the gaze and touch, while the fluidity of the undulating shapes is an invitation to relax.

The padded boiserie, available as an optional element, further enriches the dialogue with the surrounding architecture, becoming a natural extension of the design and helping to create a visual continuity that blurs the boundaries of the space, giving it depth and character.

## Data sheet







#### Nubo

Width: 209-215-235-249cm

Depth: 236-241cm Height: 75cm

#### Nubo boiserie

Width: 360cm Depth: cm Height: 100cm

#### Nubo boiserie

Width: 380cm Depth: cm Height: 100cm



#### Nubo boiserie

Width: 400cm Depth: cm Height: 100cm

# **Finishes**

### Feet



Painted metal Mat black

Materials, fabrics, leathers, colors and finishes are approximate and may slightly differ from actual ones. You can find the complete collection of Bonaldo fabrics and leathers on the website <a href="https://bonaldo.biz">https://bonaldo.biz</a>