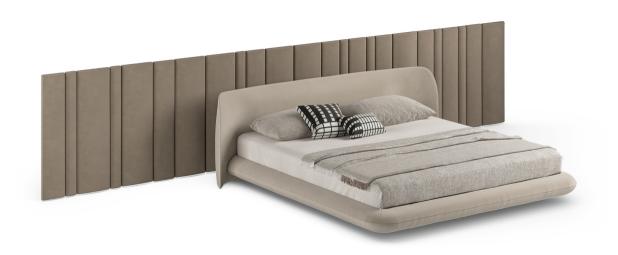

## Nubo

Designer: Massimo Castagna

Nubo is not merely a double bed; it is an experience that transforms the way you spend time in the sleeping area. Shapes and elements come together in a sensory dialogue, giving life to an environment with a strong scenic impact that is both intimate and enveloping at the same time. Designed by Massimo Castagna, together with the boiserie of the same name NUBO interprets the concept of lightness through an organic and fluid presence, recalling the image of a cloud, a suspended and continuously transforming element.

Its presence is delicate and distinctive: a volume that interacts with the space, redefining its proportions and influencing its perception. The geometry of the headboard, low and sinuous, naturally welcomes the harmonious frame of the bed and attracts both the gaze and touch, while the fluidity of the undulating shapes is an invitation to relax.

The padded boiserie, available as an optional element, further enriches the dialogue with the surrounding architecture, becoming a natural extension of the design and helping to create a visual continuity that blurs the boundaries of the space, giving it depth and character.