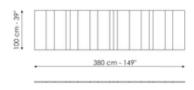

prets the concept of lightness through an organic and fluid presence, recalling the image of a cloud, a suspended and continuously transforming element.

Its presence is delicate and distinctive: a volume that interacts with the space, redefining its proportions and influencing its perception. The geometry of the headboard, low and sinuous, naturally welcomes the harmonious frame of the bed and attracts both the gaze and touch, while the fluidity of the undulating shapes is an invitation to relax.

The padded boiserie, available as an optional element, further enriches the dialogue with the surrounding architecture, becoming a natural extension of the design and helping to create a visual continuity that blurs the boundaries of the space, giving it depth and character.

## Data sheet







#### Nubo

Width: 209-215-235-249cm

Depth: 236-241cm Height: 75cm

#### Nubo boiserie

Width: 360cm Depth: cm Height: 100cm

#### Nubo boiserie

Width: 380cm Depth: cm Height: 100cm



#### Nubo boiserie

Width: 400cm Depth: cm Height: 100cm

# **Finishes**

### Feet



Painted metal Mat black

Materials, fabrics, leathers, colors and finishes are approximate and may slightly differ from actual ones. You can find the complete collection of Bonaldo fabrics and leathers on the website <a href="https://bonaldo.biz">https://bonaldo.biz</a>