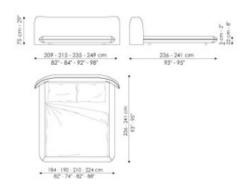

nterprets the concept of lightness through an organic and fluid presence, recalling the image of a cloud, a suspended and continuously transforming element.

Its presence is delicate and distinctive: a volume that interacts with the space, redefining its proportions and influencing its perception. The geometry of the headboard, low and sinuous, naturally welcomes the harmonious frame of the bed and attracts both the gaze and touch, while the fluidity of the undulating shapes is an invitation to relax.

The padded boiserie, available as an optional element, further enriches the dialogue with the surrounding architecture, becoming a natural extension of the design and helping to create a visual continuity that blurs the boundaries of the space, giving it depth and character.

## Data sheet







#### Nubo

Width: 209-215-235-249cm

Depth: 236-241cm Height: 75cm

#### Nubo boiserie

Width: 360cm Depth: cm Height: 100cm

#### Nubo boiserie

Width: 380cm Depth: cm Height: 100cm



#### Nubo boiserie

Width: 400cm Depth: cm Height: 100cm

# **Finishes**

### Feet



Painted metal Mat black

Materials, fabrics, leathers, colors and finishes are approximate and may slightly differ from actual ones. You can find the complete collection of Bonaldo fabrics and leathers on the website <a href="https://bonaldo.biz">https://bonaldo.biz</a>