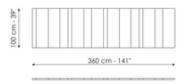

erprets the concept of lightness through an organic and fluid presence, recalling the image of a cloud, a suspended and continuously transforming element.

Its presence is delicate and distinctive: a volume that interacts with the space, redefining its proportions and influencing its perception. The geometry of the headboard, low and sinuous, naturally welcomes the harmonious frame of the bed and attracts both the gaze and touch, while the fluidity of the undulating shapes is an invitation to relax.

The padded boiserie, available as an optional element, further enriches the dialogue with the surrounding architecture, becoming a natural extension of the design and helping to create a visual continuity that blurs the boundaries of the space, giving it depth and character.

## Data sheet







#### Nubo

Width: 209-215-235-249cm

Depth: 236-241cm Height: 75cm

#### Nubo boiserie

Width: 360cm Depth: cm Height: 100cm

#### Nubo boiserie

Width: 380cm Depth: cm Height: 100cm



#### Nubo boiserie

Width: 400cm Depth: cm Height: 100cm

# **Finishes**

### Feet



Painted metal Mat black

Materials, fabrics, leathers, colors and finishes are approximate and may slightly differ from actual ones. You can find the complete collection of Bonaldo fabrics and leathers on the website <a href="https://bonaldo.biz">https://bonaldo.biz</a>